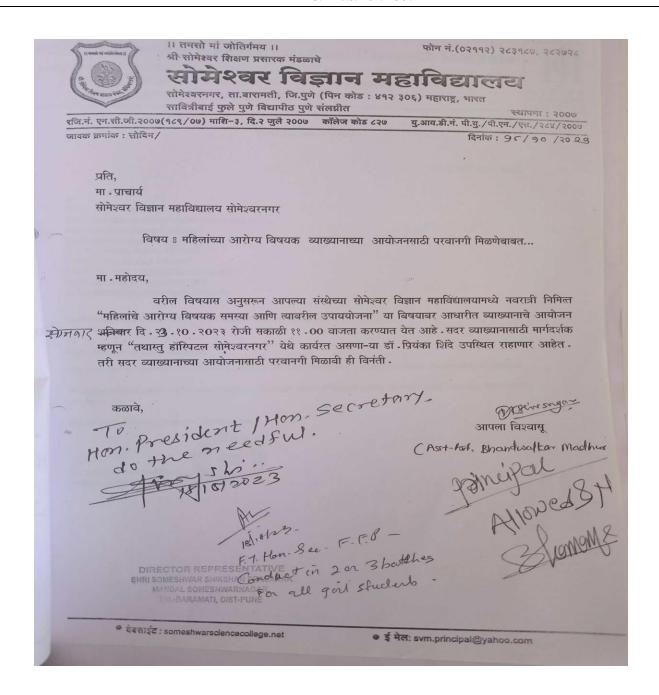

#### NOTICE

All Staff are hereby inform that we are going to arrange "Avishkar Competition" at college level to elaborate Innovative ideas of students & Staff (having Ph.D. Registration at Savitribai Phule Pune University) on 23/09/2023 at 10.00 am. Do submit their names upto21/09/2023 to Academic Research Committee. Compulsory at least two projects should come from each department.

Co-Ordinator

(Asst. Prof. Shinde P. P.)

(Prof. Dr. S. B. Suryavanshi)

Someshwar Science College Someshwarnagar

Someshwarnagar, Tal: Baramati, Dist: Pune (Pin: 412306) (Affilliated to SavitribaiPhule Pune University, Pune) Estd: 2007 Phone (02112) 283187