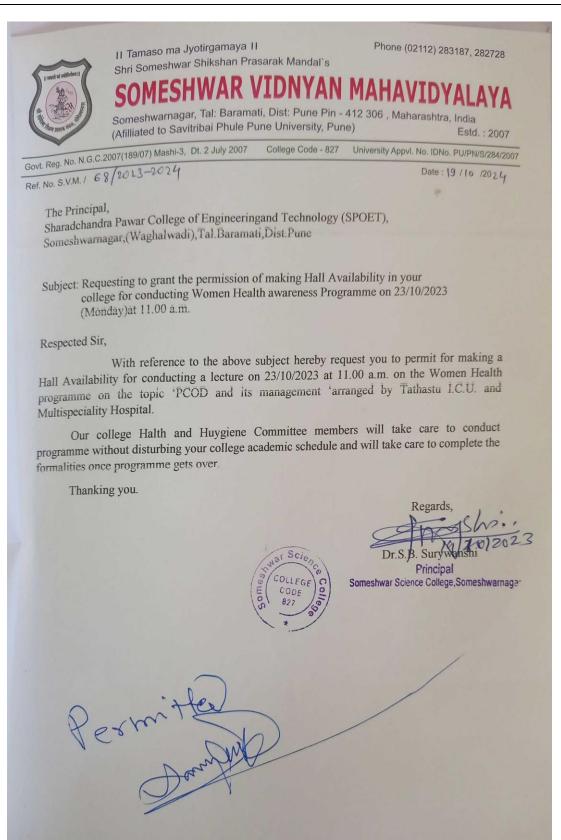

### **Notice**

All the staff is hereby informed that there will be a meeting on 11<sup>th</sup> Sep. 2023 for preparation of Avishkar Competition, women health & hygiene lecture and Campus interviews.

Place: Meeting Hall Time: 3:00 p.m.

#### Agenda:

- 1. Discussion on distributing various responsibilities to Avishkar committee members.
- **2.** Overview about NAAC files preparation.
- 3. Discussion about organizing a lecture on women health.
- **4.** Discussion about internal exam.
- 5. Discussion Campus interviews.

# **Minutes of Meeting**

Principal Dr. Suryawanshi S.B. started a meeting at 3.00 p.m. with welcome remark and regarding agenda to be discussed.

| 1 | Distributing various responsibilities to Avishkar committee members.                                                        |
|---|-----------------------------------------------------------------------------------------------------------------------------|
|   | Principal Dr. Suryawanshi S.B. welcomed all the attendees present fo                                                        |
|   | the meeting and explained all staff what will be their responsibilities in                                                  |
|   | Avishkar committee. He elaborated the process and discussed them for doing                                                  |
|   | the same.                                                                                                                   |
|   | All the members understood and agreed to do the further process.                                                            |
| 2 | Overview about NAAC files preparation.                                                                                      |
|   | Principal and IQAC Coordinator overlooked all the criterion files and all the members suggested further changes.            |
|   | All criterion coordinators and sub coordinators understood and agreed to do the further process.                            |
| 3 | Discussion about organizing a lecture on women health.                                                                      |
|   | All class teachers along with HOD and certain subject teachers, was asked to prepare class wise time table for all classes. |
|   | All the members agreed.                                                                                                     |
| 4 | Discussion about internal exam.                                                                                             |
|   | Principal asked HOD'S about completion of syllabus and informed that practicals should be completed till next month         |
|   | All the members agreed.                                                                                                     |
| 5 | Discussion Campus interviews.                                                                                               |
|   | Principal gave instructions to T&P Coordinator to prepare for campus                                                        |
|   | interviews.                                                                                                                 |
|   |                                                                                                                             |