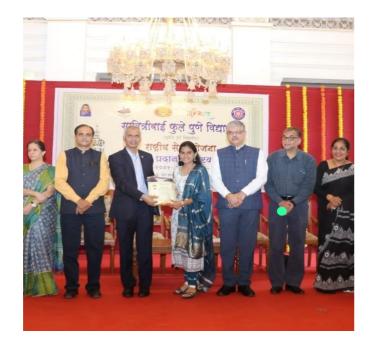

For cultural heritage has been participant in the Utkarsh 2023-24 state level Social and cultural Mahotsav, jointly organized by Government of Maharashtra higher and technical education ministry, NSS Cell and Dept. of NSS Kavyitri Bahinabai Chaudhary North Maharashtra University, Jalgaon held during 17<sup>th</sup> to 20<sup>th</sup> March,2024.