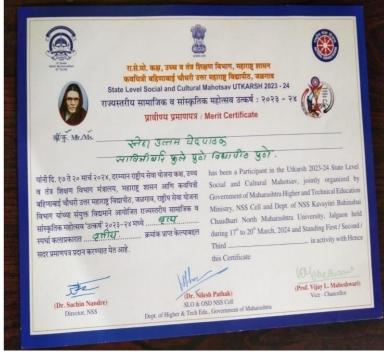

For cultural heritage has been participant in the Utkarsh 2023-24 state level Social and cultural Mahotsav, jointly organized by Government of Maharashtra higher and technical education ministry, NSS Cell and Dept. of NSS Kavyitri Bahinabai Chaudhary North Maharashtra University, Jalgaon held during 17<sup>th</sup> to 20<sup>th</sup> March,2024.