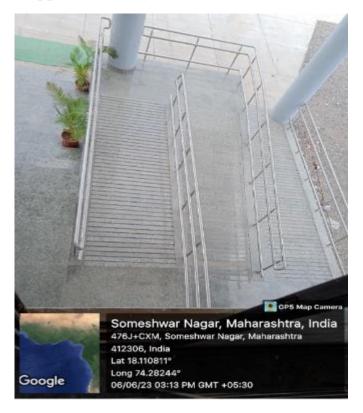

Ref.No:SVM/

The documents regarding the **7.1.7 The Institution has disabled-friendly barrier free environment** Herewith Geotag Photos.

**Ramp in College Entrance** 

Principal Someshwar Science College, Someshwar and Science College, Science College, Someshwar and Science College, Someshwar and Science College, Someshwar and Science College, Sci

Ref.No:SVM/

The College office shall maintain the record of Divyang students.

- ➤ The Office Superintendent shall be responsible to provide all the college services to the students with disability on preferential basis without any queue.
- ➤ A Wheel Chair and Walker shall be made available in the College campus for the needy students. & ramp shall be provided for the physically handicapped students just near the main entrance