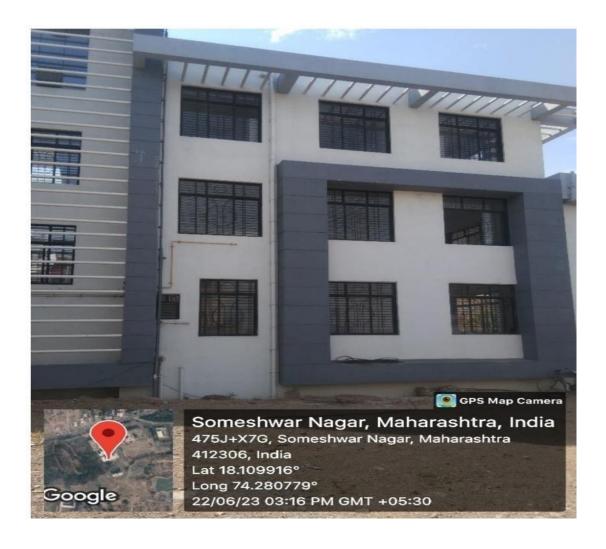

## **Rain Water Harvesting:**

Someshwar Science College has implemented an efficient water harvesting system, starting with the collection of rainwater on the rooftop. The collected water is then directed through pipelines into a specially excavated pit filled with stones and bricks. This model facilitates water table upliftment, ensuring sustainable water resources. Additionally, the college conducts annual awareness programs to promote responsible water usage. Furthermore, the campus, labs, and washrooms are equipped with taps fitted with reducers to conserve water. Through these initiatives, Someshwar Science College prioritizes water conservation and fosters a culture of environmental consciousness.