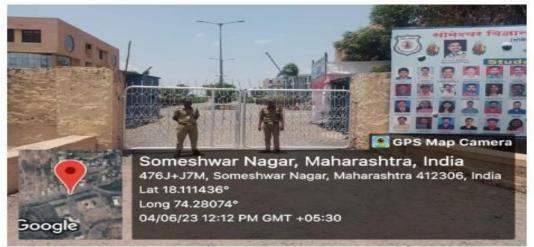

#### Security Measures in the Campus

The campus is facilitated with CCTV Cameras

The restricted entry in the campus and 24 hour security personnel in the campus

56 Principa

Someshwarnagar, Tal: Baramati, Dist: Pune (Pin: 412306) (Affilliated to Savitribai Phule Pune University, Pune) Estd: 2007 Phone (02112) 283187