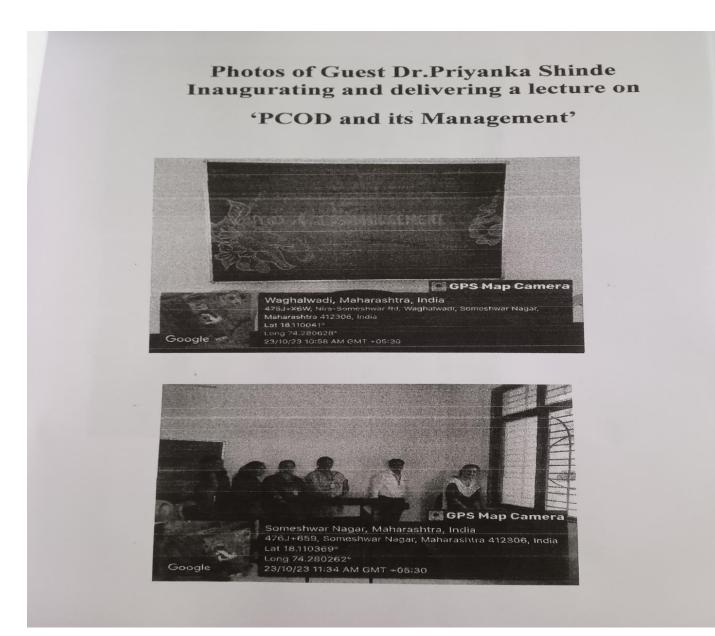

The empowerment and confidence of girls on campus, the institute organizes various social activities. The Nirbhay Kanya Abhiyan aims to raise awareness and ensure the safety of girls.

Arranging the 'Women Health Awareness Program' by conducting a lecture on "PCOD and its management"

Ref.No:SVM/

Date:

|                             | Someshwar Shikshan Prasarak Mandl's                                                                            |
|-----------------------------|----------------------------------------------------------------------------------------------------------------|
|                             | Science College Someshwarnagar Woman Health<br>Program on the Occasion of Navratri Lecture on                  |
| PC<br>Dr.<br>Guest & Speake | OD & its Management for Girls Students<br>Privanta Shinde<br>er – Tathastu Hospital Tal –Baramati, Dist - Pune |