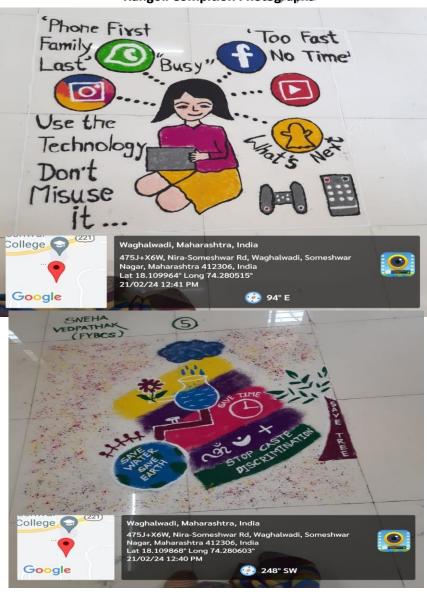

#### Ref.No:SVM/

Date:

**Rangoli Compition Photographs** 

Govt. Reg. No.N.C.G.2007 (189/07) Mashi-3, Dt. 2 July 2007 College Code 827 University Appvl. No. ID No. PU/PN/S/284/2007

Ref.No:SVM/

Date:

Shree Someshwar Shikshan Prasarak Mandal's, Someshwar Science College, Someshwarnagar during the Annual Prize Distribution Ceremony and Cultural Festival program "Shardsomotsav 2K24" on Wednesday, 21 February 2024 "Rangoli Competition" was organized.

A committee was appointed to plan the respective Rangoli compititon. Coordinator of the committee Asst. Prof. Ghadge Sunita (chemistry depart.) was along with Asst Prof. Raut P.N (chemistry depart.) & Asst.Prof Jagtap P. S. (Comp.Science Depart.) personally supervised all the Rangolis.Meanwhile, total 07 of girls are participated. Winners of this compition is judged by Asst.Prof. shubhangi Kambale And Asst.Prof. Madhuri Bhandwalkar madam.

Winners of this competition are -

- 1) First Winner- Wadkar Shivani Vijay(S.Y.BCS)
- 2) Second Winner- Vedpatak Sneha Uttam( F.Y.B.Cs)
- 3) Third Winner- Jagtap Priyanka Dattatray(T.Y.B.Cs)
- 4) Runner Up- Phalake Sakshi Santosh (F.Y.BCS)