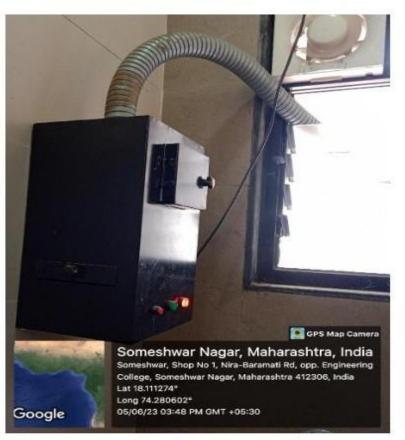

Ref.No:SVM/

Sanitary pads vending and burning machine

Someshwarnagar, Tal: Baramati, Dist: Pune (Pin: 412306) (Affilliated to Savitribai Phule Pune University, Pune) Estd: 2007 Phone (02112) 283187

Govt. Reg. No.N.C.G.2007 (189/07) Mashi-3, Dt. 2 July 2007 College Code 827 University Appvl. No. ID No. PU/PN/S/284/2007