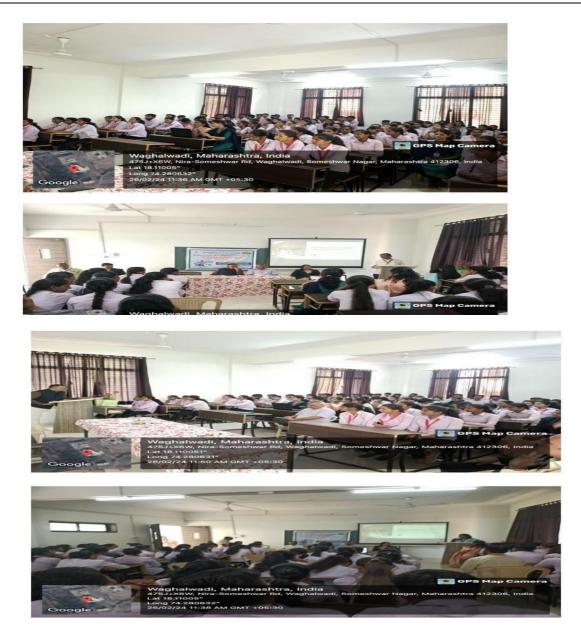

Ref.No:SVM/

Date:

Shri Someshwar Shikshan Prasarak Mandal's Someshwar Science College, Someshwarnagar, Baramati. **Department of Computer Science** NOTICE Date: 16/02/2024 All the students of FYBCS, SYBCS, TYBCS and BSc. A-Group are hereby informed that, our department is organizing One Day Workshop on 'Career opportunities and placement in IT industries' in collaboration with SDO, SPPU, Pune. The details of the workshop are as follows: Day and Date of the workshop: Monday, 26/02/2024 Time: 11:00 AM onwards Jagtapp Miss. R. S. Jagtap. Principal ce College.Someshwarnaga neshwar Sci Department of Computer Science

#### Ref.No:SVM/

Date:

Student Development Office, Savitribai Phule Pune University, Pune, and Department of Computer Science, Someshwar Science College, Someshwarnagar Jointly organizes

One day workshop on- 'Career Opportunities and Placement in IT industries'

Academic year 2023-24