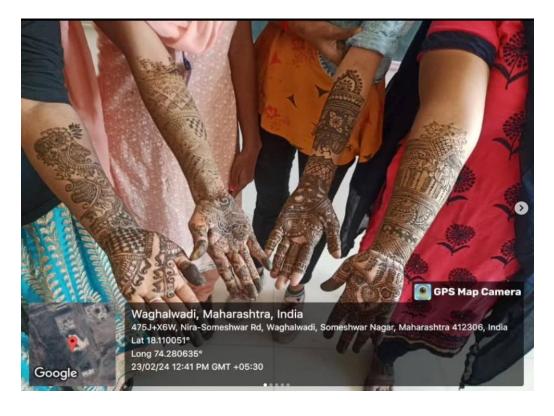

#### Mehandi Compitition Photographs

Someshwarnagar, Tal: Baramati, Dist: Pune (Pin: 412306) (Affilliated to Savitribai Phule Pune University, Pune) Estd: 2007 Phone (02112) 283187

Govt. Reg. No.N.C.G.2007 (189/07) Mashi-3, Dt. 2 July 2007 | College Code 827 | University Appvl. No. ID No. PU/PN/S/284/2007