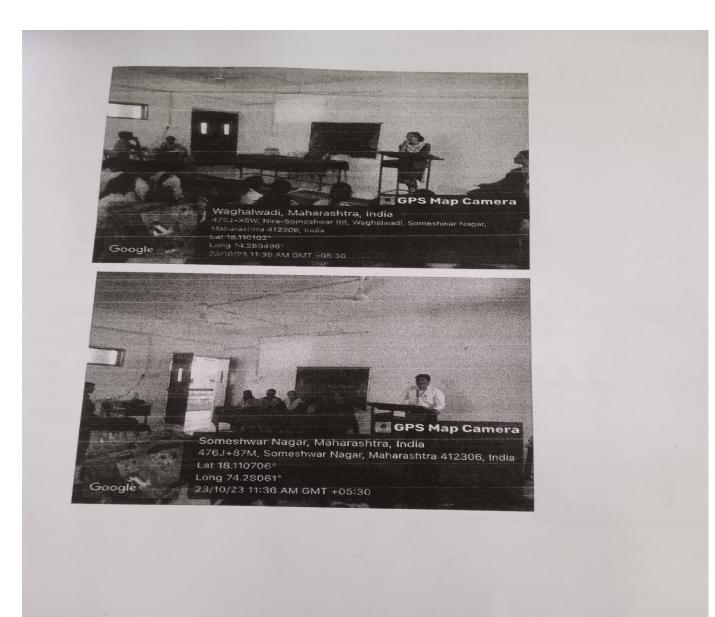

#### NOTICE

Date: 20/10/2023

It is hereby notified to all faculty, teaching, and non-teaching staff that, the **Dasara Celebration** is organized in the College The attendance of all the students, teachers, and non-teaching staff is mandatory

The details of the program are as follows::

Venue:- Someshwar Science College, Someshwarnagar.

Date 24/10/2023

Time 11.00 AM

Someshwarnagar, Tal: Baramati, Dist: Pune (Pin: 412306) (Affilliated to Savitribai Phule Pune University, Pune) Estd: 2007 Phone (02112) 283187