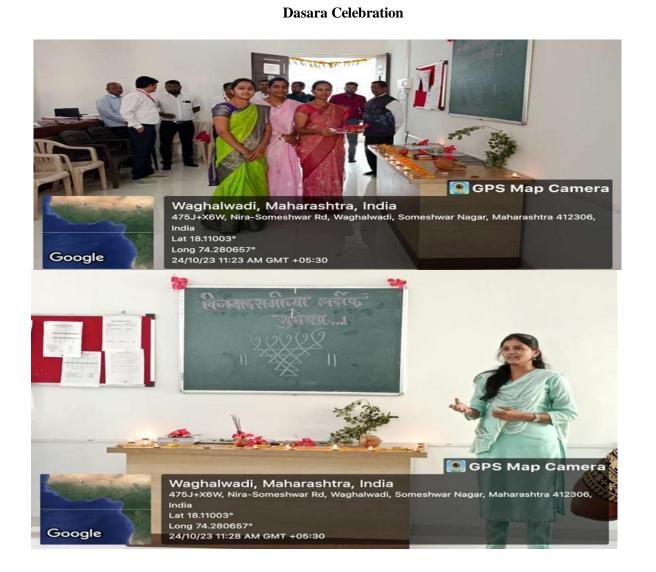

#### NOTICE

Date: 20/10/2023

It is hereby notified to all faculty, teaching, and non-teaching staff that, the **Dasara Celebration** is organized in the College The attendance of all the students, teachers, and non-teaching staff is mandatory

The details of the program are as follows::

Venue:- Someshwar Science College, Someshwarnagar.

Date 24/10/2023

Time 11.00 AM

Someshwarnagar, Tal: Baramati, Dist: Pune (Pin: 412306) (Affilliated to Savitribai Phule Pune University, Pune) Estd: 2007 Phone (02112) 283187