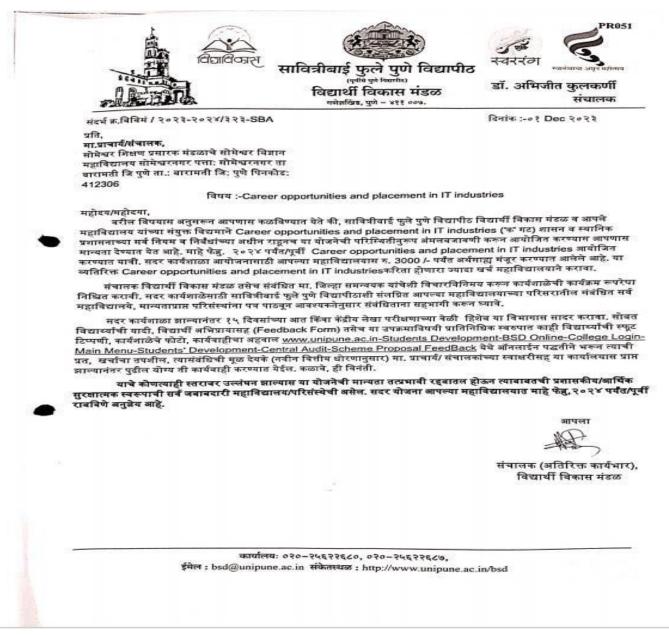

Ref.No:SVM/

Date:

Shri Someshwar Shikshan Prasarak Mandal's Someshwar Science College, Someshwarnagar, Baramati. **Department of Computer Science** NOTICE Date: 16/02/2024 All the students of FYBCS, SYBCS, TYBCS and BSc. A-Group are hereby informed that, our department is organizing One Day Workshop on 'Career opportunities and placement in IT industries' in collaboration with SDO, SPPU, Pune. The details of the workshop are as follows: Day and Date of the workshop: Monday, 26/02/2024 Time: 11:00 AM onwards Jagtapp Miss. R. S. Jagtap. Principal ce College.Someshwarnaga neshwar Sci Department of Computer Science

#### Ref.No:SVM/

Date:

Student Development Office, Savitribai Phule Pune University, Pune, and Department of Computer Science, Someshwar Science College, Someshwarnagar Jointly organizes

One day workshop on- 'Career Opportunities and Placement in IT industries'

Academic year 2023-24

#### Ref.No:SVM/

Date:

si demande?

Student Development Office, Savitribai Phule Pune University, Pune, and Department of Computer Science, Someshwar Science College, Someshwarnagar Jointly organizes

One day workshop on- 'Career Opportunities and Placement in IT industries'

#### Academic year 2023-24