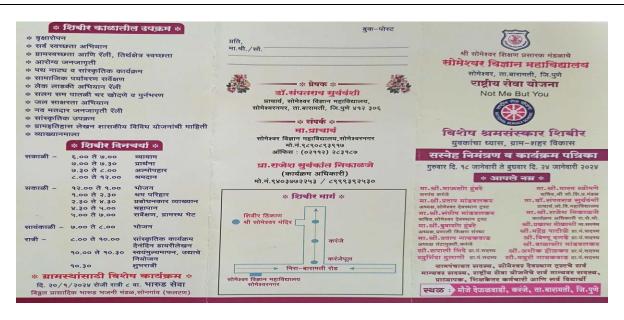

|                                                  |



Someshwarnagar, Tal: Baramati, Dist: Pune (Pin: 412306) (Affilliated to SavitribaiPhule Pune University, Pune) Estd: 2007 Phone (02112) 283187



Govt. Reg. No.N.C.G.2007 (189/07) Mashi-3, Dt. 2 July 2007 |College Code 827|University Appvl. No. ID No. PU/PN/S/284/2007





मा-श्री-संतोष मांडवलकर

सिव, सोमेश्वर देवस्थान ट्रस्ट मा श्री सिचन पवार उपसरपंच,करंजे

मा.श्री.सुनिल केंजळे

#### \* विशेष शिबीर भेट \* मा-श्री-मारत खोमणे मा.श्री.डॉ.एस.ए.देवकर सचिव, सो.शि.प्र.सं. मा.श्री.एस.के.हजारे प्राचार्य, सो.पॉ.कॉलेज प्राचार्य, सो.इंजि.कॉलेज मा.श्री.निलेश लिंबोरे

मा-श्री-बाळासाहेब शिंदे

मा.उपसरपंच,करंजे ग्रामपंचायत

सौ.मंगल गोरे ग्रा.पं.सदस्य

मा.श्री.अरविंद केंजळे

मा अफसाणा मुलाणी ग्रा.पं.सदस्य

सोमेश्वर परिसरातील सर्व पत्रकार बंधु

#### \* व्याख्यानमाला \* वेळ : दू. ३.०० ते ५.०० वा.

| वार व दिनांक          | वक्ते                                                          | विषय                                                                   |  |
|-----------------------|----------------------------------------------------------------|----------------------