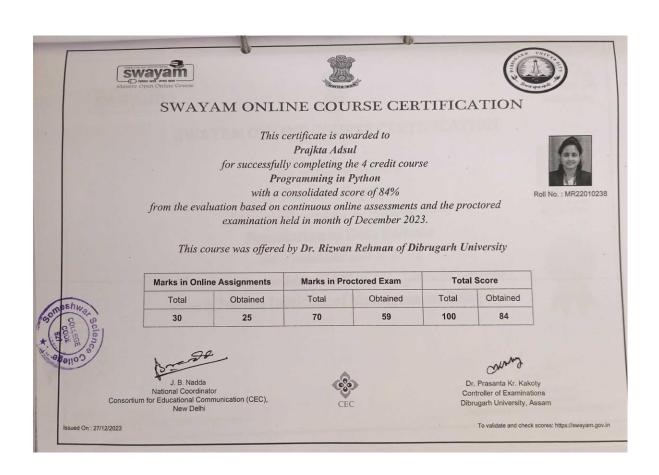

# Swayam Online Course Certification Year 2023-2024

| Sr.<br>No. | Name of the staff                     | Name of course completed                             |
|------------|---------------------------------------|------------------------------------------------------|
| 1          | Asst. Prof. Kalyani SampatraoWaghmode | Programming in python                                |
| 2          | Asst. Prof. Kajal Popat Madane        | Awareness Programme on Solar<br>Water Pumping System |
| 3          | Asst. Prof. Niketan Holkar            | Data Structure using C Programming                   |
| 4          | Asst. Prof. Sunita Sopan Ghadge       | Introductory Organic Chemistry II                    |
| 5          | Asst. Prof. Samruddhi Dnyandev Pawar  | Academic and Research Report<br>Writing              |
| 6          | Asst. Prof. Prajkta Subhash Adsul     | Programming in python                                |
| 7          | Asst. Prof. Supriya Murlidhar Randive | Foundation in Data Science                           |