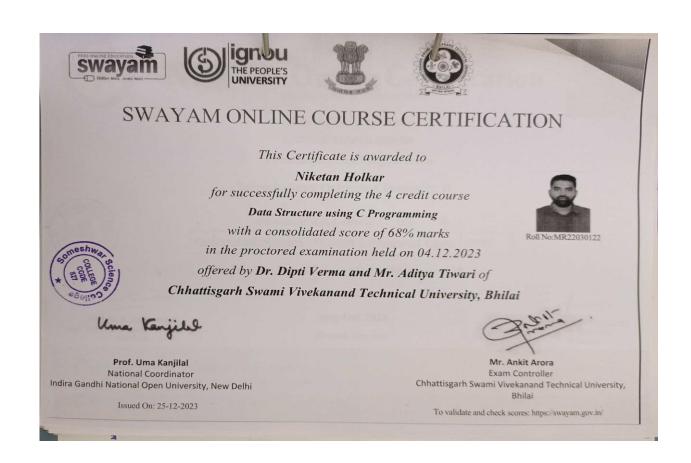

# Swayam Online Course Certification Year 2023-2024

| Sr.<br>No. | Name of the staff                     | Name of course completed                             |
|------------|---------------------------------------|------------------------------------------------------|
| 1          | Asst. Prof. Kalyani SampatraoWaghmode | Programming in python                                |
| 2          | Asst. Prof. Kajal Popat Madane        | Awareness Programme on Solar<br>Water Pumping System |
| 3          | Asst. Prof. Niketan Holkar            | Data Structure using C Programming                   |
| 4          | Asst. Prof. Sunita Sopan Ghadge       | Introductory Organic Chemistry II                    |
| 5          | Asst. Prof. Samruddhi Dnyandev Pawar  | Academic and Research Report<br>Writing              |
| 6          | Asst. Prof. Prajkta Subhash Adsul     | Programming in python                                |
| 7          | Asst. Prof. Supriya Murlidhar Randive | Foundation in Data Science                           |