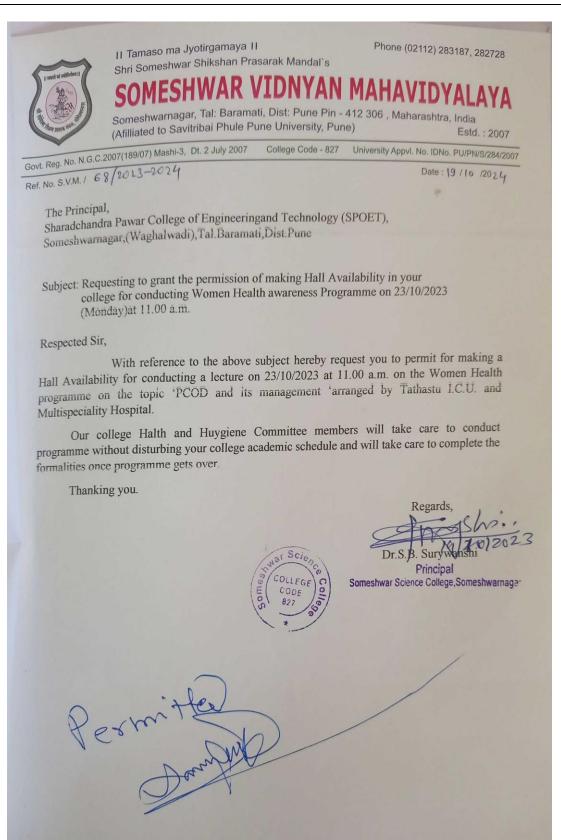

## **Notice**

All the staff is hereby informed that there will be a meeting on 11<sup>th</sup> Sep. 2023 for preparation of Avishkar Competition, women health & hygiene lecture and Campus interviews.

Place: Meeting Hall Time: 3:00 p.m.

## Agenda:

- 1. Discussion on distributing various responsibilities to Avishkar committee members.
- **2.** Overview about NAAC files preparation.
- 3. Discussion about organizing a lecture on women health.
- **4.** Discussion about internal exam.
- 5. Discussion Campus interviews.

# **Minutes of Meeting**

Principal Dr. Suryawanshi S.B. started a meeting at 3.00 p.m. with welcome remark and regarding agenda to be discussed.

| 1 | Distributing various responsibilities to Avishkar committee members.                                                        |
|---|-----------------------------------------------------------------------------------------------------------------------------|
|   | Principal Dr. Suryawanshi S.B. welcomed all the attendees present fo                                                        |
|   | the meeting and explained all staff what will be their responsibilities in                                                  |
|   | Avishkar committee. He elaborated the process and discussed them for doing                                                  |
|   | the same.                                                                                                                   |
|   | All the members understood and agreed to do the further process.                                                            |
| 2 | Overview about NAAC files preparation.                                                                                      |
|   | Principal and IQAC Coordinator overlooked all the criterion files and all the members suggested further changes.            |
|   | All criterion coordinators and sub coordinators understood and agreed to do the further process.                            |
| 3 | Discussion about organizing a lecture on women health.                                                                      |
|   | All class teachers along with HOD and certain subject teachers, was asked to prepare class wise time table for all classes. |
|   | All the members agreed.                                                                                                     |
| 4 | Discussion about internal exam.                                                                                             |
|   | Principal asked HOD'S about completion of syllabus and informed that practicals should be completed till next month         |
|   | All the members agreed.                                                                                                     |
| 5 | Discussion Campus interviews.                                                                                               |
|   | Principal gave instructions to T&P Coordinator to prepare for campus                                                        |
|   | interviews.                                                                                                                 |
|   |                                                                                                                             |