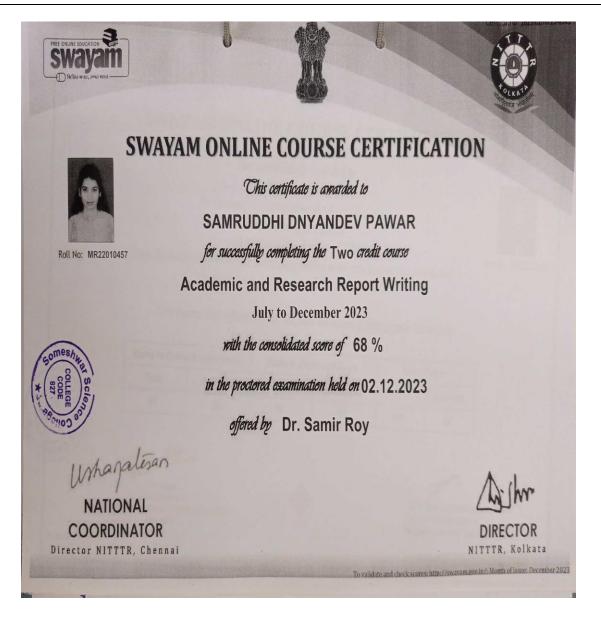

# Swayam Online Course Certification Year 2023-2024

| Sr.<br>No. | Name of the staff                     | Name of course completed                             |
|------------|---------------------------------------|------------------------------------------------------|
| 1          | Asst. Prof. Kalyani SampatraoWaghmode | Programming in python                                |
| 2          | Asst. Prof. Kajal Popat Madane        | Awareness Programme on Solar<br>Water Pumping System |
| 3          | Asst. Prof. Niketan Holkar            | Data Structure using C Programming                   |
| 4          | Asst. Prof. Sunita Sopan Ghadge       | Introductory Organic Chemistry II                    |
| 5          | Asst. Prof. Samruddhi Dnyandev Pawar  | Academic and Research Report<br>Writing              |
| 6          | Asst. Prof. Prajkta Subhash Adsul     | Programming in python                                |
| 7          | Asst. Prof. Supriya Murlidhar Randive | Foundation in Data Science                           |