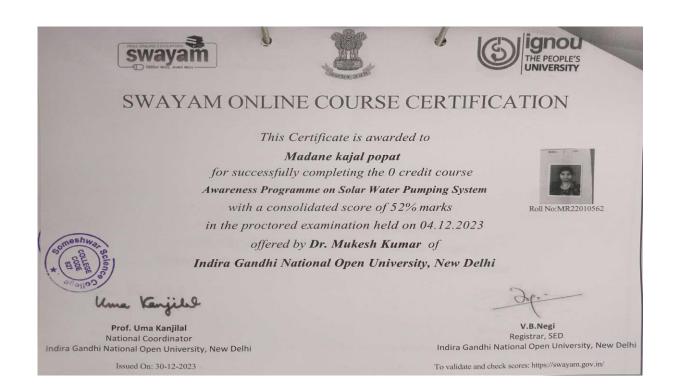

# Swayam Online Course Certification Year 2023-2024

| Sr.<br>No. | Name of the staff                     | Name of course completed                             |
|------------|---------------------------------------|------------------------------------------------------|
| 1          | Asst. Prof. Kalyani SampatraoWaghmode | Programming in python                                |
| 2          | Asst. Prof. Kajal Popat Madane        | Awareness Programme on Solar<br>Water Pumping System |
| 3          | Asst. Prof. Niketan Holkar            | Data Structure using C Programming                   |
| 4          | Asst. Prof. Sunita Sopan Ghadge       | Introductory Organic Chemistry II                    |
| 5          | Asst. Prof. Samruddhi Dnyandev Pawar  | Academic and Research Report<br>Writing              |
| 6          | Asst. Prof. Prajkta Subhash Adsul     | Programming in python                                |
| 7          | Asst. Prof. Supriya Murlidhar Randive | Foundation in Data Science                           |