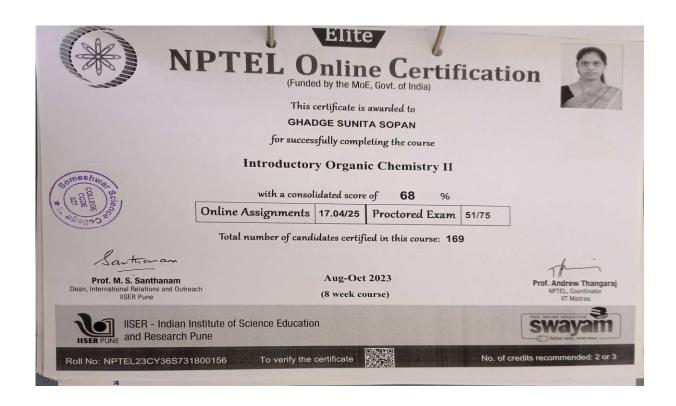

# Swayam Online Course Certification Year 2023-2024

| Sr.<br>No. | Name of the staff                     | Name of course completed                             |
|------------|---------------------------------------|------------------------------------------------------|
| 1          | Asst. Prof. Kalyani SampatraoWaghmode | Programming in python                                |
| 2          | Asst. Prof. Kajal Popat Madane        | Awareness Programme on Solar<br>Water Pumping System |
| 3          | Asst. Prof. Niketan Holkar            | Data Structure using C Programming                   |
| 4          | Asst. Prof. Sunita Sopan Ghadge       | Introductory Organic Chemistry II                    |
| 5          | Asst. Prof. Samruddhi Dnyandev Pawar  | Academic and Research Report<br>Writing              |
| 6          | Asst. Prof. Prajkta Subhash Adsul     | Programming in python                                |
| 7          | Asst. Prof. Supriya Murlidhar Randive | Foundation in Data Science                           |