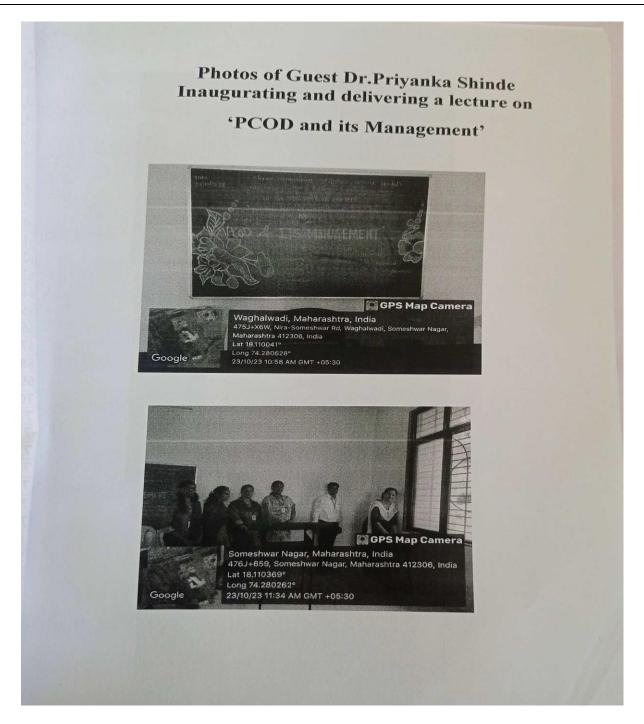

you to permit for making a Hall Availability for conducting a lecture on 23/10/2023 at 11.00 a.m. on the Women Health programme on the topic 'PCOD and its management 'arranged by Tathastu I.C.U. and Multispeciality Hospital.

Our college Halth and Huygiene Committee members will take care to conduct programme without disturbing your college academic schedule and will take care to complete the formalities once programme gets over

Thanking you

Principal

Someshwar Science College, Someshwarnaga



Someshwarnagar, Tal: Baramati, Dist: Pune (Pin: 412306) (Affilliated to SavitribaiPhule Pune University, Pune) Estd: 2007 Phone (02112) 283187







Someshwarnagar, Tal: Baramati, Dist: Pune (Pin: 412306) (Affilliated to SavitribaiPhule Pune University, Pune) Estd: 2007 Phone (02112) 283187







Someshwarnagar, Tal: Baramati, Dist: Pune (Pin: 412306) (Affilliated to SavitribaiPhule Pune University, Pune) Estd: 2007 Phone (02112) 283187



Govt. Reg. No.N.C.G.2007 (189/07) Mashi-3, Dt. 2 July 2007 | College Code 827|University Appvl. No. ID No. PU/PN/S/284/2007

Someshwar Shikshan Prasarak Mandl's

Someshwar Science College Someshwarnagar Woman Health Awarness Program on the Occasion of Navratri Lecture on

PCOD & its Management for Girls Students

Guest & Speaker - Tathastu Hospital Tal -Baramati, Dist - Pune

Date: 23.10.2023 Time: 11.00 a.m

| Sr No | Name of Student            | Class     | Signature    | Feed Back |
|-------|----------------------------|-----------|--------------|-----------|
| 1     | Pawar Sushama Popat        | FYBSC     | Fawas        | good.     |
| 2