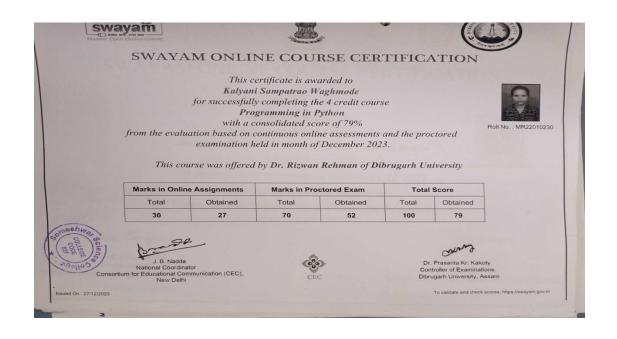

# Swayam Online Course Certification Year 2023-2024

| Sr.<br>No. | Name of the staff                     | Name of course completed                             |
|------------|---------------------------------------|------------------------------------------------------|
| 1          | Asst. Prof. Kalyani SampatraoWaghmode | Programming in python                                |
| 2          | Asst. Prof. Kajal Popat Madane        | Awareness Programme on Solar<br>Water Pumping System |
| 3          | Asst. Prof. Niketan Holkar            | Data Structure using C Programming                   |
| 4          | Asst. Prof. Sunita Sopan Ghadge       | Introductory Organic Chemistry II                    |
| 5          | Asst. Prof. Samruddhi Dnyandev Pawar  | Academic and Research Report<br>Writing              |
| 6          | Asst. Prof. Prajkta Subhash Adsul     | Programming in python                                |
| 7          | Asst. Prof. Supriya Murlidhar Randive | Foundation in Data Science                           |