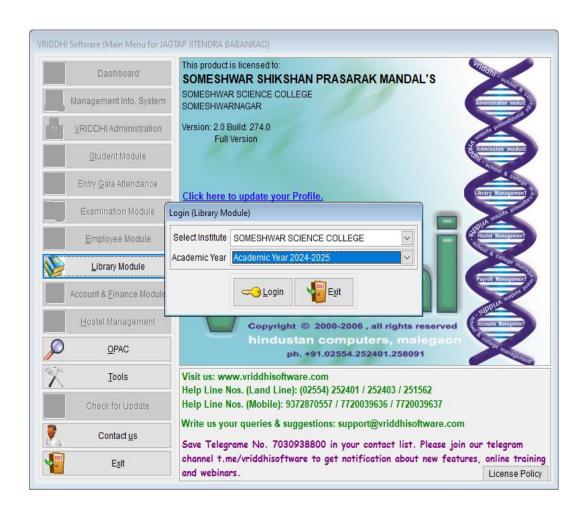

### Vriddhi Software

Someshwar Science College, Someshwamagar

Principal Someshwar Science College, Someshwar agar

Someshwar Science College, Someshwarnagar has total number of books 6641. Also we have 830 titles. The total area of library is 147.285 sqm. Reading hall capacity is about 100 students at one time. Library has newspaper facility in that library gets Sakal, Pudhari, Times of India, Agro one. Library has five nodes. Library use Vriddhi software for the issue – return facility and also for getting the data of the different purpose. Library has OPAC which is on the website of the college, also library has digital subscription for the journal of various subjects like DELNET, NDLI, Shodhsindhu. Library also celebrates the important days which comes in a academic year like birth anniversary.