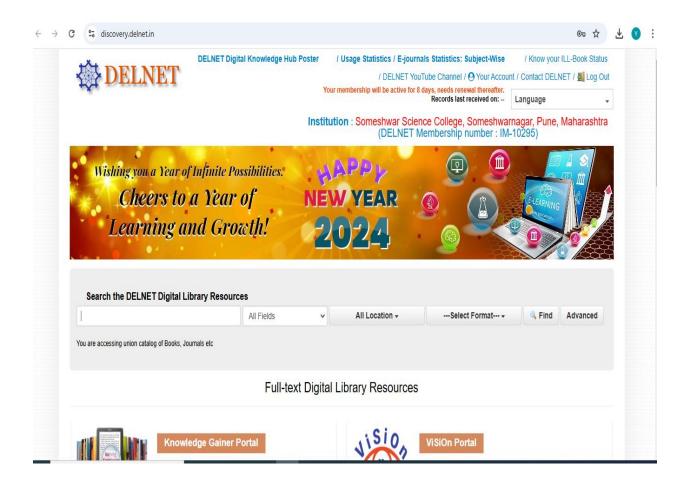

### **DELNET**

Someshwar Science College, Someshwar agar

Someshwar Science College, Someshwarnagar has total number of books 6641. Also we have 830 titles. The total area of library is 147.285 sqm. Reading hall capacity is about 100 students at one time. Library has newspaper facility in that library gets Sakal, Pudhari, Times of India, Agro one. Library has five nodes. Library use Vriddhi software for the issue – return facility and also for getting the data of the different purpose. Library has OPAC which is on the website of the college, also library has digital subscription for the journal of various subjects like DELNET, NDLI, Shodhsindhu. Library also celebrates the important days which comes in a academic year like birth anniversary.