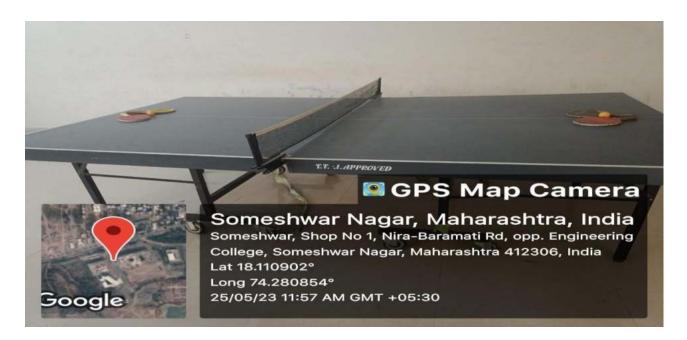

#### **INDOOR FACILITIES**

| Sr.No | Name of the Facility | Quantity | Dimension                    |
|-------|----------------------|----------|------------------------------|
| 1     | Table tennis board   | 02       | 2.74m x 1.525m x15.25cm(net) |
| 2     | Carom board          | 03       | Standard                     |
| 3     | Chess board          | 06       | Standard                     |

Sanitary Napkin Incinerator At ground floor Ladies Washroom

Play Ground For Students

**ABS Workout Machine** 

Yoga Facilities

**Table Tennis** 