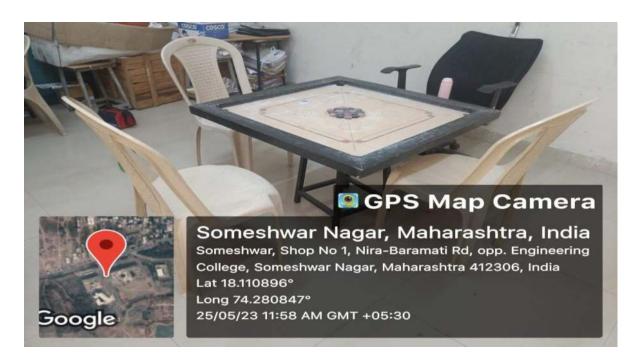

#### **INDOOR FACILITIES**

| Sr.No | Name of the Facility | Quantity | Dimension                    |
|-------|----------------------|----------|------------------------------|
| 1     | Table tennis board   | 02       | 2.74m x 1.525m x15.25cm(net) |
| 2     | Carom board          | 03       | Standard                     |
| 3     | Chess board          | 06       | Standard                     |

### CarromBoard

**Cultural Activities** 