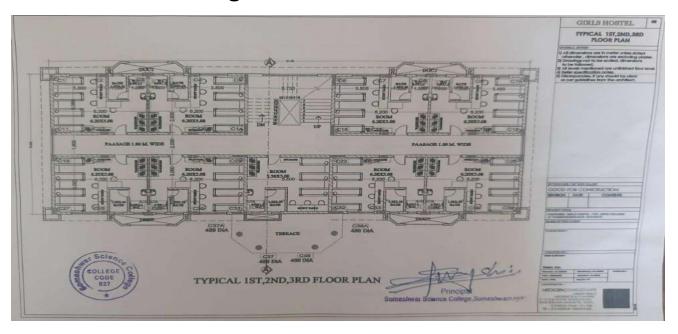

# **Girl's Hostel Building Plan**

**Girl's Hostel Building** 

WaterTankForHostel(10,000 Litre Capacity)

Solar Pannel For Hostel

Dining Hall for Hostel

Sanitary Napkin Vending Machine at Girl's Hostel