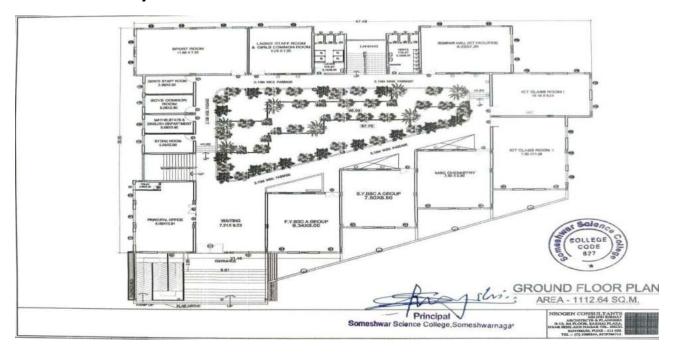

### **Existing Built Up Area**

| Sr.<br>No. | Room<br>No. | Name       | Ground Floor                                | First Floor | Second Floor | Carpet area in Sq.M. |
|------------|-------------|------------|---------------------------------------------|-------------|--------------|----------------------|
| 1          | A-1         | Amenities  | Principal &<br>Administrative<br>Office     |             |              | 6.06 x<br>10.91      |
| 2          | A-2         | Amenities  | Store Room                                  |             |              | 5.09 x 2.90          |
| 3          | A-3         | Amenities  | Maths, Stats &<br>English<br>Department     |             | S            | 5.09 x 2.90          |
| 4          | A-4         | Amenities  | Boys Common<br>Room                         |             |              | 5.09 x 2.90          |
| 5          | A-5         | Amenities  | Gents Staff Room                            |             |              | 5.09 x 2.90          |
| 6          | A-6         | Amenities  | Sports Room                                 |             |              | 11.65 x 7.20         |
| 7          | A-7         | Amenities  | Ladies Staff Room<br>& Girls Common<br>Room |             |              | 6.50 x 7.20          |
| 8          | A-8         | Amenities  | Ladies Toilet                               |             |              | 10.00 x 6.00         |
| 9          | A-9         | Amenities  | Gents Toilet                                |             |              | 10.00 x 6.00         |
| 10         | A-10        | Class Room | Seminar Hall (ICT Facilities)               |             |              | 9.23 x 7.20          |
| 11         | A-11        | Class Room | ICT Class Room I                            |             |              | 10.10 x 6.54         |
| 12         | A-12        | Class Room | ICT Class Room II                           |             |              | 7.50 x 11.06         |
| 13         | A-13        | Class Room | M.Sc. Chemistry                             |             |              | 7.50 x 8.80          |
| 14         | A-14        | Class Room | S.Y.B.Sc. A Group                           |             |              | 7.50 x 8.80          |
| 15         | A-15        | Class Room | F.Y.B.Sc. A Group                           |             |              | 7.50 x 9.00          |

eg. No. N.C.G. 2007(189/07) Mashi-3, Dt. 2 July 2007 College Code 827 University Appvl. No. IDNo. PU/PN/S/284/2007

| Sr.No | Room<br>No. | Name       | Ground Floor                            | First Floor                            | Second Floor      | Carpet area in Sq.M. |
|-------|-------------|------------|-----------------------------------------|----------------------------------------|-------------------|----------------------|
| 16    | B-1         | Laboratory |                                         | Electronics Lab                        |                   | 6.06 x 10.91         |
| 17    | B-2         | Class Room |                                         | F.Y. B.Sc.( B)                         |                   | 7.21 x 9.00          |
| 18    | B-3         | Laboratory |                                         | Botony Lab I                           |                   | 7.50 x 9.0           |
| 19    | B-4         | Laboratory |                                         | Botony Lab II                          |                   | 7.50 x 8.80          |
| 20    | B-5         | Class Room |                                         | S.Y.B.Sc. (B) / T.Y.B.Sc.<br>Chemistry |                   | 7.50 x 8.80          |
| 21    | B-6         | Laboratory | (1) (1) (1) (1) (1) (1) (1) (1) (1) (1) | Computer Lab I                         |                   | 7.50 x 11.06         |
| 22    | B-7         | Laboratory |                                         | Computer Lab II                        |                   | 10.10 x 6.54         |
| 23    | B-8         | Class Room |                                         | F.Y .BCs.                              |                   | 9.23 x 7.20          |
|       | B-9         | Amenities  |                                         | Gents Toilet                           |                   | 10.00 x 6.00         |
| 25    | B-10        | Amenities  |                                         | Ladies Toilet                          |                   | 10.00 x 6.00         |
| 26    | B-11        | Class Room |                                         | S.Y.B.Cs./ T.Y.B.Cs.                   |                   | 6.50 x 7.20          |
| 27    | B-12        | Laboratory |                                         | Physics Lab                            |                   | 11.65 x 7.20         |
| 28    | B-13        | Amenities  |                                         | IQAC Office                            |                   | 5.09 x 5.94          |
| 29    | B-14        | Amenities  |                                         | Exam Strong Room                       |                   | 5.09 x 5.95          |
| 30    | C-1         | Library    |                                         |                                        | Library           | 13.50 x 10.91        |
| 31    | C-2         | Laboratory |                                         |                                        | Chemistry Lab I   | 7.50 x 8.80          |
| 32    | C-3         | Laboratory |                                         |                                        | Chemistry Lab II  | 7.50 x 8.80          |
| 33    | C-4         | Laboratory |                                         |                                        | Chemistry Lab III | 7.50 x 8.80          |
| 34    | C-5         | Laboratory |                                         |                                        | Chemistry Lab IV  | 7.50 x 11.06         |
| 35    | C-6         | Laboratory |                                         |                                        | Zoology Lab I     | 10.10 x 6.54         |
| 36    | C-7         | Laboratory |                                         |                                        | Zoology Lab II    | 9.23 x 7.20          |

Govt. Reg. No. N.C.G. 2007(189/07) Mashi-3, Dt. 2 July 2007 College Code 827 University Appvl. No. IDNo.

| Sr.No | Room<br>No. | Name       | Ground Floor | First Floor | Second Floor                | Carpet area in Sq.M. |
|-------|-------------|------------|--------------|-------------|-----------------------------|----------------------|
| 37    | C-8         | Amenities  |              |             | Gents Toilet                | 10.00 x 6.00         |
| 38    | C-9         | Amenities  |              |             | Ladies Toilet               | 10.00 x 6.00         |
| 39    | C-10        | Class Room |              |             | T. Y. B.Sc.<br>Microbiology | 6.50 x 7.20          |
| 40    | C-11        | Laboratory |              |             | Microbiology Lab            | 11.39 x 7.20         |
| 41    | C-12        | Laboratory |              |             | Microbiology Lab            | 5.09 x 5.94          |
| 1     | C-13        | Amenities  |              |             | SDO                         | 5.09 x 5.95          |
| 43    | C-14        | Amenities  |              |             | NSS Office                  | 5.09 x 5.95          |

# 4.1.1TheInstitutionhasadequateinfrastructureandphysicalfacilities for teaching- learning. viz., classrooms, laboratories, computing equipment, ICT facilities Gymnesium etc.

COLLEGEBUILDINGPLAN

**COLLEGE BUILDING** 