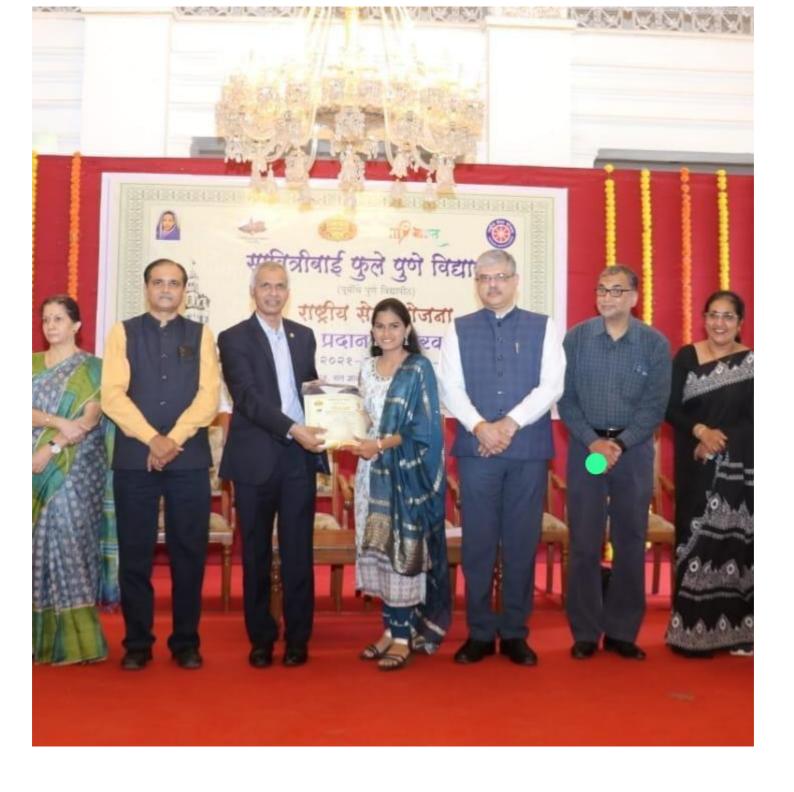

## Awards and recognitions received for extension activities

| Sr.No. | Name Of Awards / Prizes                                            | Name Of Government /                                                  | Year of |
|--------|--------------------------------------------------------------------|-----------------------------------------------------------------------|---------|
|        |                                                                    | Recognize bodies                                                      | Award   |
| 1.     | Best outreach community oriented Activity                          | Grampanchayat Karanje,<br>Tal- Baramati, Dist- Pune                   | 2023-24 |
| 2.     | State level social and cultural<br>Mahotsav Utkarsh -2023-24       | Kaviyatri Bahinabai chaudhari<br>uttarmaharashtra vidyapith , Jalgaon | 2023-24 |
| 3      | Yuvak Yuvati Unnayanikaran<br>karykram v prashikshan<br>karyashala | Tuljaram Chaturchand College , Baramati                               | 2023-24 |

थामसेवक यामसेवक

> यामपंचायत करंजे ता.बारामती, जि.पुणे

राज्यस्तरीय सामाजिक व सांस्कृतिक महोत्सव उत्कर्ष : २०२३ - २४ State Level Social and Cultural Mahotsav UTKARSH 2023 - 24 कविषयी बहिणाबाई चौधरी उत्तर महाराष्ट्र विद्यापीठ, जळगाव रा.से.चो. कक्ष, उच्च व तंत्र शिक्षण विभाग, महाराष्ट्र शासन