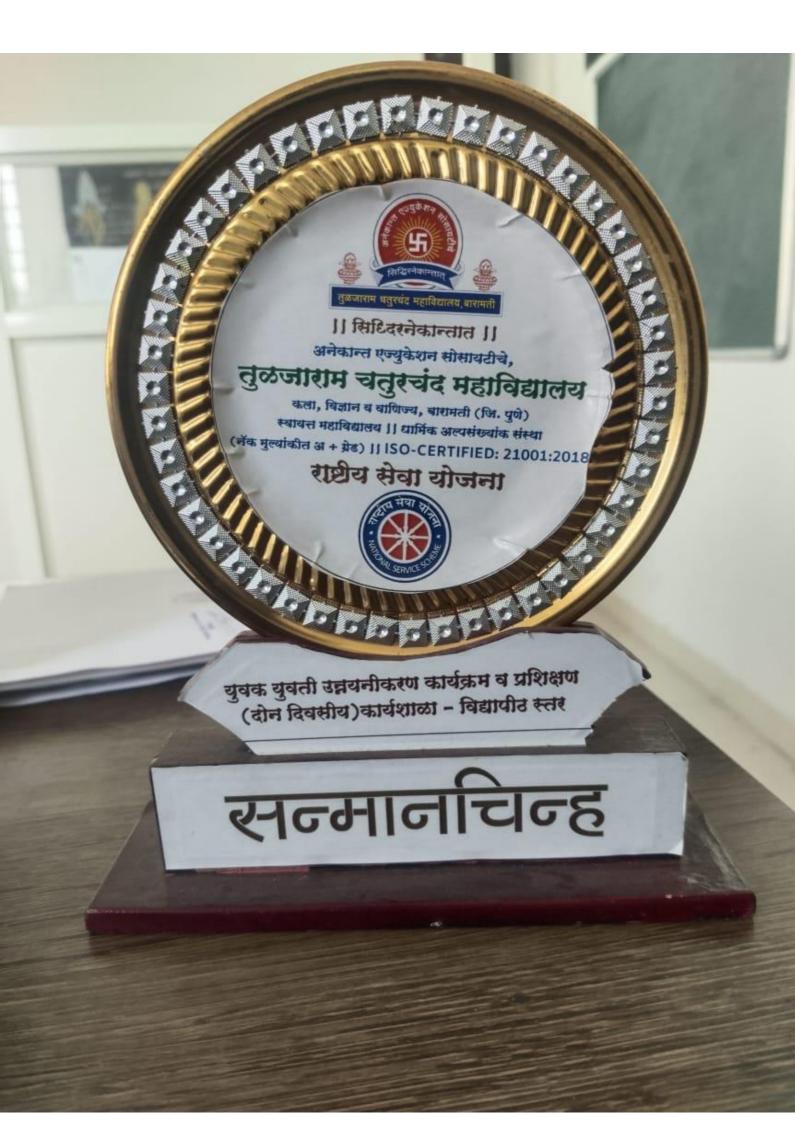

## Awards and recognitions received for extension activities

| Sr.No. | Name Of Awards / Prizes                                            | Name Of Government /                                                  | Year of |
|--------|--------------------------------------------------------------------|-----------------------------------------------------------------------|---------|
|        |                                                                    | Recognize bodies                                                      | Award   |
| 1.     | Best outreach community oriented Activity                          | Grampanchayat Karanje,<br>Tal- Baramati, Dist- Pune                   | 2023-24 |
| 2.     | State level social and cultural<br>Mahotsav Utkarsh -2023-24       | Kaviyatri Bahinabai chaudhari<br>uttarmaharashtra vidyapith , Jalgaon | 2023-24 |
| 3      | Yuvak Yuvati Unnayanikaran<br>karykram v prashikshan<br>karyashala | Tuljaram Chaturchand College , Baramati                               | 2023-24 |