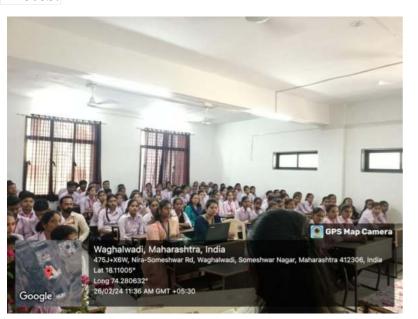

## NOTICE

Date: 16/02/2024

All the students of FYBCS, SYBCS, TYBCS and BSc. A-Group are hereby informed that, our department is organizing One Day Workshop on 'Career opportunities and placement in IT industries' in collaboration with SDO, SPPU, Pune. The details of the workshop are as follows:

Day and Date of the workshop: Monday, 26/02/2024

Time: 11:00 AM onwards

Miss. R. S. Jagtap.

Department of Computer Science

Principal

Someshwar Science College, Someshwarnaga-

Wο

#### **Introduction:**

On February 26, 2024, the Department of Computer Science at Someshwar Science College organized a one-day workshop focusing on career opportunities and placement in the Information Technology (IT) industry. Held at the college premises in Someshwarnagar, the workshop aimed to provide participants with insights into the diverse career paths available in IT and equip them with the necessary knowledge and skills to secure placements in reputed IT companies.