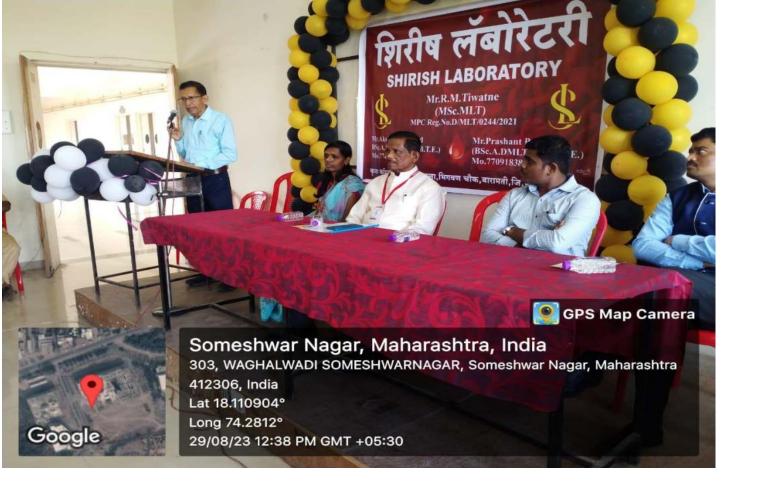

## Department Of Microbiology conducting workshop health Awareness

Shri SomeshwarShikshanPrasarakMandal's
SomeshwarVidnyan Mahavidyalaya, Someshwarnagar
NOTICE

All students of F.Y.B.Sc. F.Y.B.Sc. (Comp.Sci), S.Y.B.Sc.(Microbiology) and T.Y.B.Sc.(Microbiology) here by inform that on 29<sup>th</sup> August 2023 One Day Workshop is organized by Department of Microbiology in collaboration with "Shirish Laboratory, Baramati". In which Blood group detection activity is also arranged.

The details of workshop is as follows:

Day: Tuesday

Date :29th August 2023

Time: 11.00 am

Topic: "Health Awareness"

**Activity: Blood group Detection** 

Venue: Seminar Hall

Engineering college building.