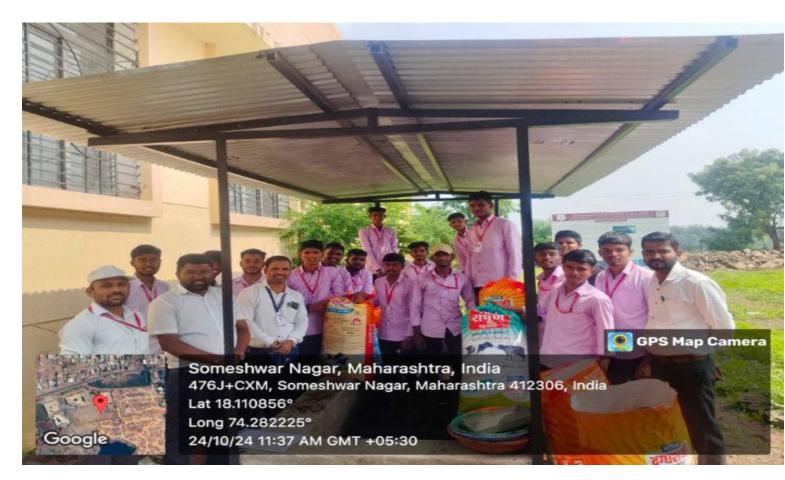

**<sup>➤</sup>** Vernicomposting done by NSS Department

### > Study tours and Field visit:

All Departments Student are actively participated in regular field Practical Classes. Educational Field Visit & Study tour provide students with a great opportunity to learn about Students with practical knowledge attained in the real world. Field trips to important place encourage students to develop knowledge and engaged to learn from these experiences. Microbiology, Zoology, botany and electronics departments arrange field visit & study tour as a part of curriculum.

| Year | Department            | Date       | Places Visited                           | No. of students | Class               |
|------|-----------------------|------------|------------------------------------------|-----------------|---------------------|
| 1    | Zoology               | 24/10/24   | Vernicompsting event by Nss              | 12              | NSS<br>Student      |
| 2    | Microbiology          | 23/3/2024  | Someshwar sugar factory                  | 05              | T.Y.Bsc students    |
|      |                       | 22/3/2024  | Agharkar<br>research centre<br>Hol       | 13              | S.Y.Bsc students    |
| 3    | Botany and<br>Zoology | 20/10/2023 | Rahuri college<br>of<br>Agriculture,pune | 40              | S.Y.Bsc<br>students |
| 4    | Electronics           | 19/04/2024 | Someshwar sugar factory                  | 47              | S.Y.BCS<br>students |