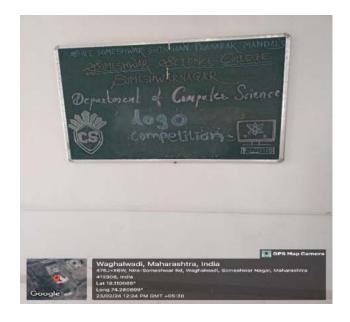

# Someshwar Science College Someshwarnagar NOTICE

All Student of Someshwar Science college someshwarnagar are hereby inform that ,our college has organized LOGO competition on 23 FEB 2024 at 10.30 am in computer Lab-I. Interested student can register their name on or before 22 FEB 2024 to Concern staff Miss Jagtap R. S. (Department of computer Science) and Miss Kharade G. M. (Department of computer Science).

Topic: Institute/College/Department LOGOs