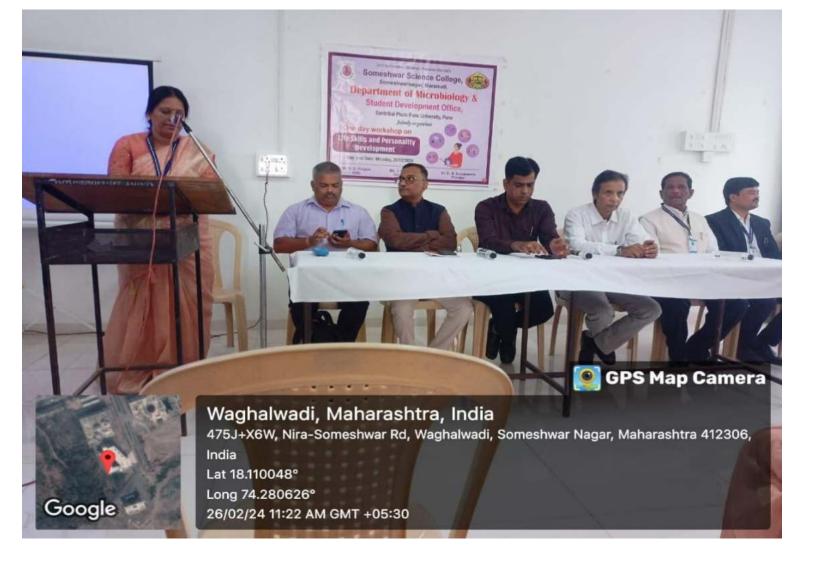

# A detailed report on 'Plant Propagation Technology and Start-up' workshop

A Workshop on 'Plant Propagation Technology and Start-up' was conducted on Saturday, 03/02/2024 at Someshwar Science College of Shri Someshwar Shikshan Prasarak Mandal.

The workshop organized jointly by Student Development Office, Savitribai Phule Punc University and Department of Botany, Someshwar Science College, Ssomeshwarnagar. The workshop was guided by the noted environmental expert and founder president of Devrai Foundation Shri, Raghunath Dhole.

While introducing the formal program, Head of Botany Department and coordinator of this workshop Prof. Shubham Thombare explained the intention of this workshop is to encourage students to develop businesses like nurseries through tree planting technology in rural areas like ours. The principal of the college and chairman of this workshop Dr. S. B. Suryavanshi said the importance of such a program for the development of students in the college.

The core workshop was held at Someshwar Devrai, in the premises of the educational institution. At this time, on field and in-depth information about the need of various indigenous trees in Devrai to maintain the balance of nature and the cultivation of those trees was given by Mr. Raghunath Dhole. On this occasion, the Director of Shri Someshwar Cooperative Sugar Factory and trustee of the educational institution, Mr. Rushikesh Gaikwad, Vice Principal of the college Mr. Dhananjay Bansode, Student Development Officer Shri. Santosh Pingle, all faculty and non-teaching staff were present.

For this workshop President of Education Institute Mr. Purushottam Jagtap, Vice President Shri. Balasaheb Kamthe, Director Representative Mr. Anandkumar Holkar, all Board of Directors and Secretary of the organization Shri. Bharat Khomene gave goodwill.