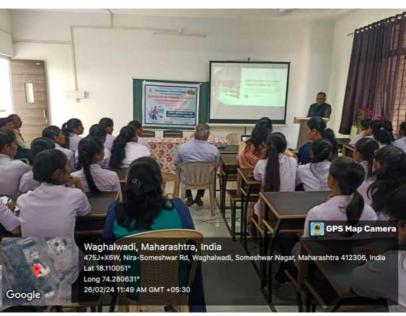

#### Skill Enhancement Workshops:

Concurrent workshops focusing on technical and soft skills enhancement were conducted throughout the day. Topics covered included programming languages, project management, communication skills, and teamwork. Participants gained practical insights and hands-on experience under the guidance of experienced faculty members and industry professionals.

#### Photos:

One day workshop on- 'Career Opportunities and Placement in IT industries'

Academic year 2023-24