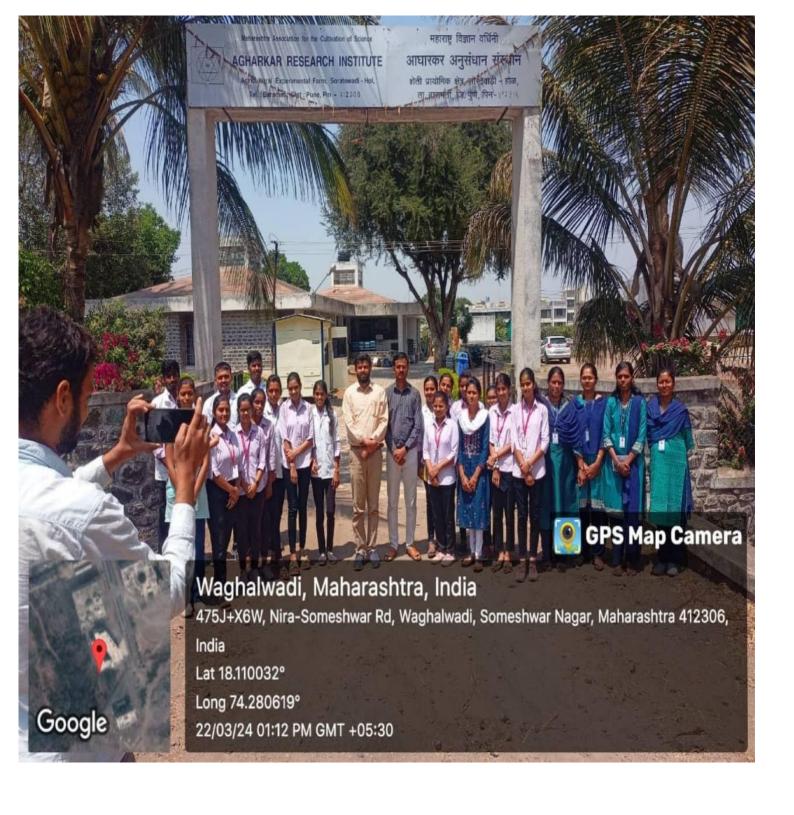

### > Study tours and Field visit:

All Departments Student are actively participated in regular field Practical Classes. Educational Field Visit & Study tour provide students with a great opportunity to learn about Students with practical knowledge attained in the real world. Field trips to important place encourage students to develop knowledge and engaged to learn from these experiences. Microbiology, Zoology, botany and electronics departments arrange field visit & study tour as a part of curriculum.

| Year | Department            | Date       | Places Visited                           | No. of students | Class               |
|------|-----------------------|------------|------------------------------------------|-----------------|---------------------|
| 1    | Zoology               | 24/10/24   | Vernicompsting event by Nss              | 12              | NSS<br>Student      |
| 2    | Microbiology          | 23/3/2024  | Someshwar sugar factory                  | 05              | T.Y.Bsc students    |
|      |                       | 22/3/2024  | Agharkar<br>research centre<br>Hol       | 13              | S.Y.Bsc students    |
| 3    | Botany and<br>Zoology | 20/10/2023 | Rahuri college<br>of<br>Agriculture,pune | 40              | S.Y.Bsc<br>students |
| 4    | Electronics           | 19/04/2024 | Someshwar sugar factory                  | 47              | S.Y.BCS<br>students |

Agharkar Research Institute Sortewadi,

Maharashtra 412306

Subject: Request letter for educational visit of T.Y.B.Sc (Microbiology) and S.Y.B.Sc (Microbiology) students

Respected Sir.

Apart from academic lectures, Research Institute visit is part of Education. In this regard, T.Y.B.Sc (Microbiology) students and S.Y.B.Sc (Microbiology) students of Someshwar Vidnyan Mahavidyalaya, Someshwarnagar, Pune 412306, visit various institute every year. In this connection, 6 students of T.Y.B.Sc and 15 students of S.Y.B.Sc along with 2 faculty Members intend to visit your Research Project, Sadobachiwadi on 22 nd March 2024. We believe that your research staff will give our students relevant knowledge during this visit.