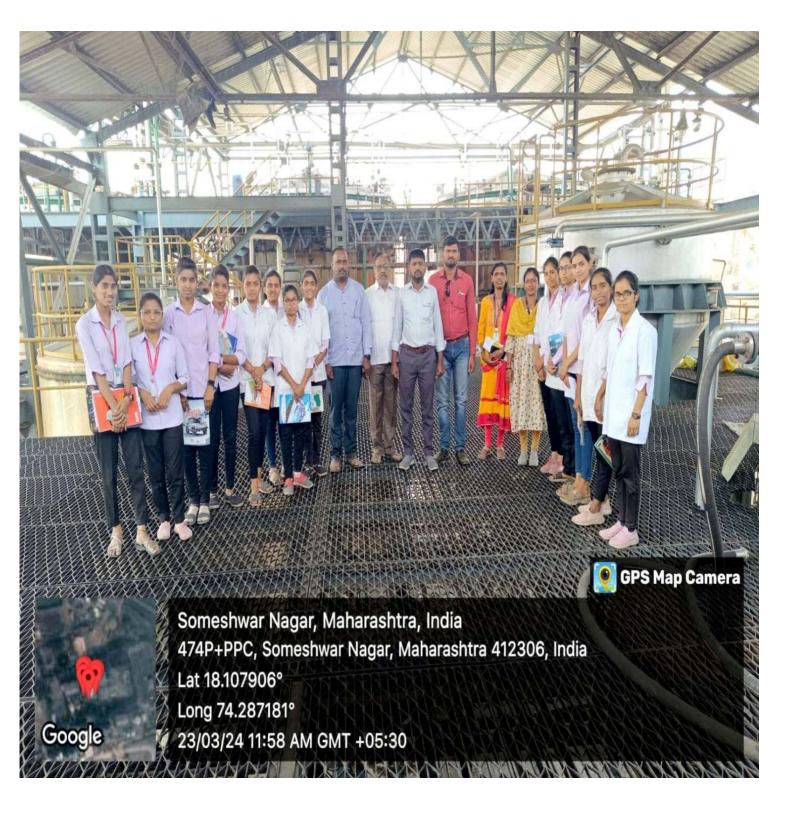

#### > Department Microbiology Arranged Industrial visit and educational Tour

II Tamaso ma Jyotirgamaya II Shri Someshwar Shikshan Prasarak Mandal's Phone (02112) 283187, 282728

Someshwarnagar, Tal: Baramati, Dist: Pune Pin - 412 306, Maharashtra, India Estd.: 2007 (Afilliated to Savitribai Phule Pune University, Pune)

Someshwarnagar.

Subject: Application for industrial visit...

Respected Sir,

With reference to above subject, writing this letter to request permission to visit Someshwar Sugar Factory, Someshwarnagar along with the total 21 students and 2 faculty members along with 15 students from S. Y. B.Sc. and 06 students from T.Y.B.Sc. Microbiology class of our college. Along with education, extracurricular activities, and industrial visit are also necessary for the growth of a student's mental capability. Industrial visit includes ethanol production, Microbiology laboratory, water treatment plant, etc.