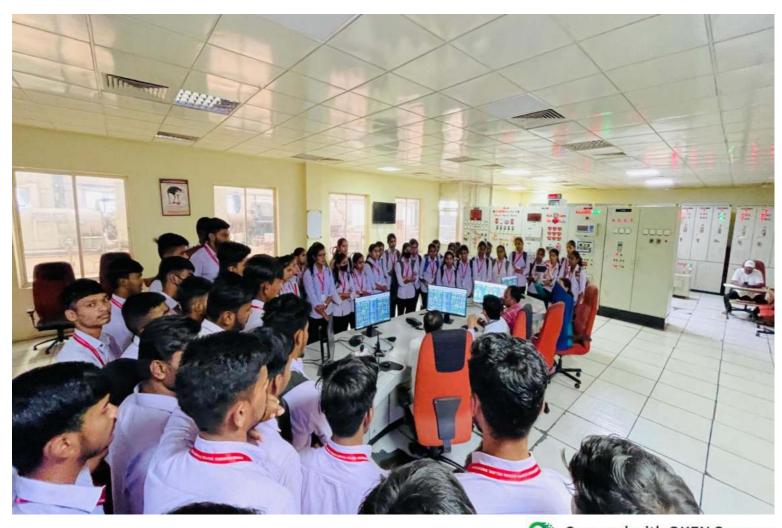

### > Study tours and Field visit:

All Departments Student are actively participated in regular field Practical Classes. Educational Field Visit & Study tour provide students with a great opportunity to learn about Students with practical knowledge attained in the real world. Field trips to important place encourage students to develop knowledge and engaged to learn from these experiences. Microbiology, Zoology, botany and electronics departments arrange field visit & study tour as a part of curriculum.

| Year | Department            | Date       | Places Visited                           | No. of students | Class               |
|------|-----------------------|------------|------------------------------------------|-----------------|---------------------|
| 1    | Zoology               | 24/10/24   | Vernicompsting event by Nss              | 12              | NSS<br>Student      |
| 2    | Microbiology          | 23/3/2024  | Someshwar sugar factory                  | 05              | T.Y.Bsc students    |
|      |                       | 22/3/2024  | Agharkar<br>research centre<br>Hol       | 13              | S.Y.Bsc students    |
| 3    | Botany and<br>Zoology | 20/10/2023 | Rahuri college<br>of<br>Agriculture,pune | 40              | S.Y.Bsc<br>students |
| 4    | Electronics           | 19/04/2024 | Someshwar sugar factory                  | 47              | S.Y.BCS<br>students |

Subject: About Industrial Visit at 18MW Cogeneration Plant...

Respected sir,

With reference to the mentioned subject, our Department of Electronic Science has industrial visits as part of our SYBCS Practical Curriculum. I hereby request to get permission for an industrial visit to our Someshwar Cooperative Sugar Factory 18 MW cogeneration plant.

Our faculty members intend to pay a visit on Friday, April 19, 2024, beginning at 10:00 a.m. So, kindly allow us for said visit.

Thanking You,

students - 78 faculties - 03

Someshwar Science College, Someshwarnagar