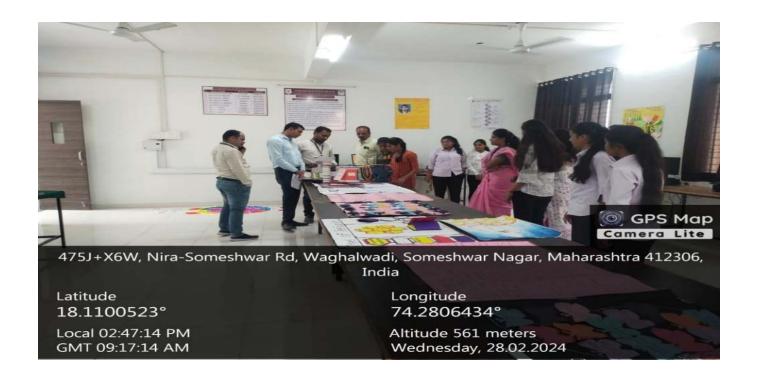

# **Workshop Details**

| Year    | Departme<br>nt                              | Date       | No of stude nts. | Workshops<br>and event<br>Name              | Class                    |
|---------|---------------------------------------------|------------|------------------|---------------------------------------------|--------------------------|
| 2022    | Botany                                      | 3/02/2024  | 58               | Plant Prorogation technique and startup     | FYBSc<br>SYBSc           |
| 2023-24 | Computer<br>Science                         | 26/02/2024 | 57               | Career Guidance<br>and Opportunity in<br>IT | TYBCS                    |
|         |                                             | 23/02/2024 | 9                | Logo competition                            | FYBSC<br>&FYBCS          |
|         |                                             | 28/02/2024 | 15               | 'C' competition                             | FYBSC<br>&FYBCS          |
|         | Microbiology                                | 23/08/2023 | 143              | Health Awareness                            | All BSc students         |
|         |                                             | 26/02/2024 | 59               | Life skill and personality development      | All BSc and MSc students |
|         | Mathematics<br>and Statistics<br>Department | 28/02/2024 | 35               | Model Presentation                          | All Bsc and BCS students |