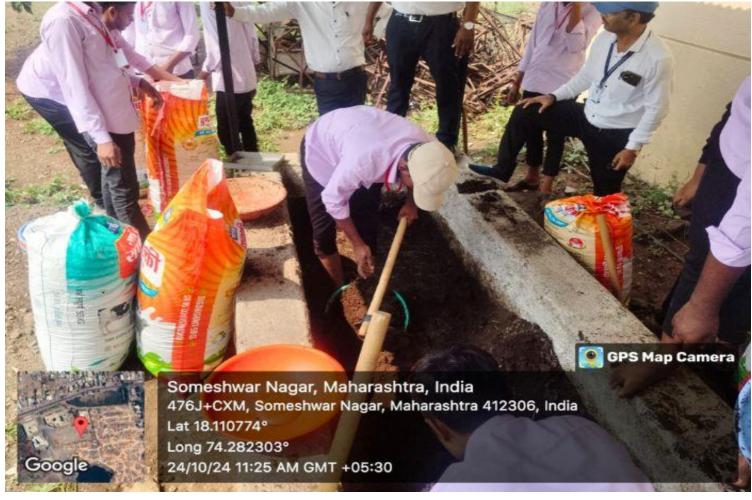

**<sup>➤</sup>** Vernicomposting done by NSS Department

Daily sprinkling of water maintains proper moisture in the pits. Mixing of 25% cattle dung in the foliage gives best result. Period of 2-3 month is required for the proper conversion of the foliage into bio-fertilizer vermin-composting depending on population of the worms.

B. Preparation of vermi bed

Vermi bed is prepared by putting pebbles, sand and loamy soil one above the other is having 2 inches of thickness each at the bottom of the unit. Alternatively coir or any plant refuse which does not decompose easily can also be used. This should be watered followed by putting well decomposed FYM of 4 inches thickness over it.