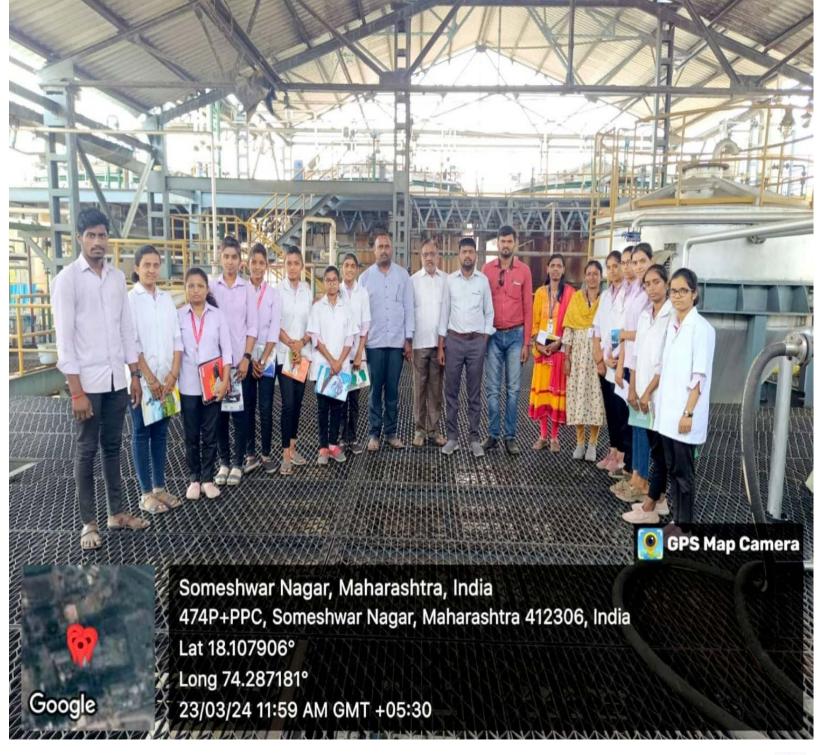

| Year | Department            | Date       | Places Visited                           | No. of students | Class               |
|------|-----------------------|------------|------------------------------------------|-----------------|---------------------|
| 1    | Zoology               | 24/10/24   | Vernicompsting event by Nss              | 12              | NSS<br>Student      |
| 2    | Microbiology          | 23/3/2024  | Someshwar sugar factory                  | 05              | T.Y.Bsc students    |
|      |                       | 22/3/2024  | Agharkar<br>research centre<br>Hol       | 13              | S.Y.Bsc students    |
| 3    | Botany and<br>Zoology | 20/10/2023 | Rahuri college<br>of<br>Agriculture,pune | 40              | S.Y.Bsc<br>students |
| 4    | Electronics           | 19/04/2024 | Someshwar sugar factory                  | 47              | S.Y.BCS<br>students |

Someshwarnagar.

Subject: Application for industrial visit...

Respected Sir,

With reference to above subject, writing this letter to request permission to visit Someshwar Sugar Factory, Someshwarnagar along with the total 21 students and 2 faculty members along with 15 students from S. Y. B.Sc. and 06 students from T.Y.B.Sc. Microbiology class of our college. Along with education, extracurricular activities, and industrial visit are also necessary for the growth of a student's mental capability. Industrial visit includes ethanol production, Microbiology laboratory, water treatment plant, etc.