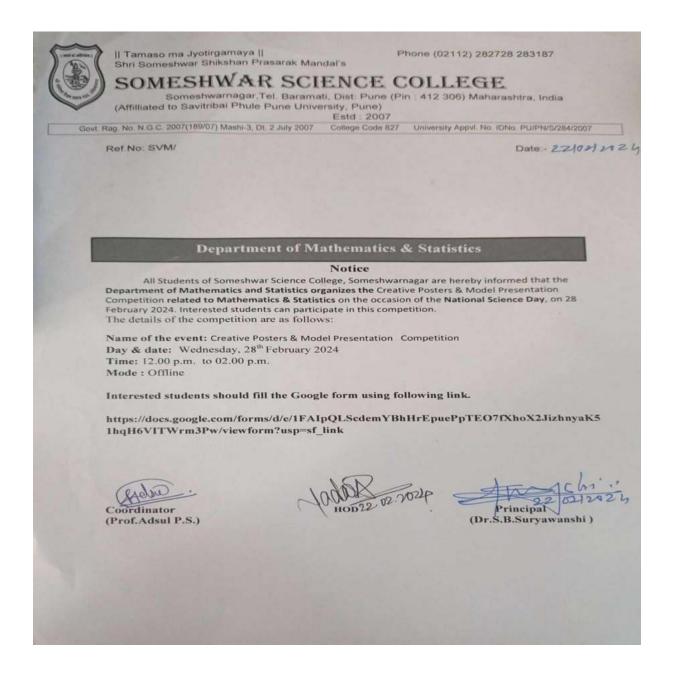

# **Workshop Details**

| Year    | Departme<br>nt                              | Date       | No of stude nts. | Workshops<br>and event<br>Name              | Class                    |
|---------|---------------------------------------------|------------|------------------|---------------------------------------------|--------------------------|
| 2022    | Botany                                      | 3/02/2024  | 58               | Plant Prorogation technique and startup     | FYBSc<br>SYBSc           |
| 2023-24 | Computer<br>Science                         | 26/02/2024 | 57               | Career Guidance<br>and Opportunity in<br>IT | TYBCS                    |
|         |                                             | 23/02/2024 | 9                | Logo competition                            | FYBSC<br>&FYBCS          |
|         |                                             | 28/02/2024 | 15               | 'C' competition                             | FYBSC<br>&FYBCS          |
|         | Microbiology                                | 23/08/2023 | 143              | Health Awareness                            | All BSc students         |
|         |                                             | 26/02/2024 | 59               | Life skill and personality development      | All BSc and MSc students |
|         | Mathematics<br>and Statistics<br>Department | 28/02/2024 | 35               | Model Presentation                          | All Bsc and BCS students |