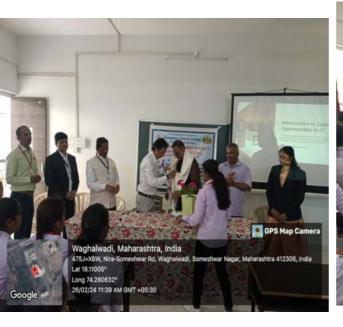

#### Inaugural Session:

The workshop commenced with an inaugural session featuring esteemed guest speakers, Prof. Gajanan Joshi sir and Prof. Gautam Kudale sir. Asst. Prof. Jagtap. R.S, Head of the Department of Computer Science, extended a warm welcome to all participants and emphasized the importance of the workshop in guiding students towards successful careers in the IT industry.

#### Expert Talks:

Prof. Gajanan Joshi sir delivered the keynote address, sharing his valuable insights into the evolving landscape of the IT industry and the career opportunities it offers. He highlighted the importance of continuous learning, adaptability, and innovation in staying relevant in the fast-paced world of technology.

Prof. Gautam Kudale, an experienced professional in the IT sector, delivered an expert talk on strategies for securing placements in top IT companies. He provided valuable tips on Project building, interview preparation, and developing soft skills essential for success in the corporate world.