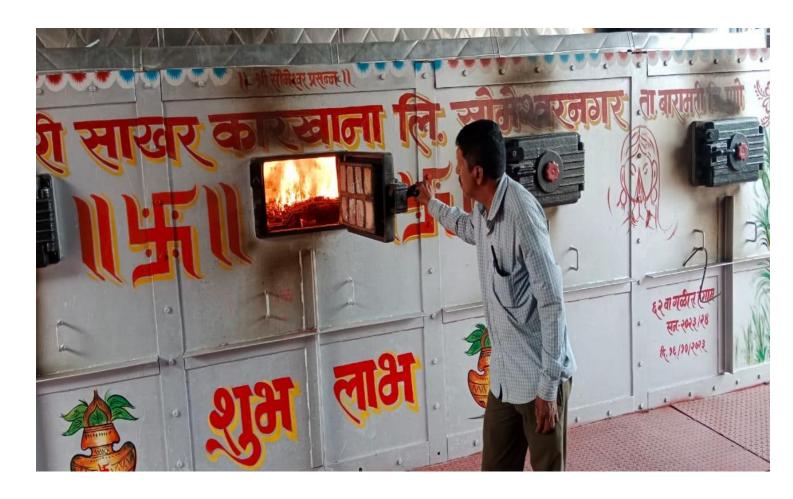

### > Study tours and Field visit:

All Departments Student are actively participated in regular field Practical Classes. Educational Field Visit & Study tour provide students with a great opportunity to learn about Students with practical knowledge attained in the real world. Field trips to important place encourage students to develop knowledge and engaged to learn from these experiences. Microbiology, Zoology, botany and electronics departments arrange field visit & study tour as a part of curriculum.

| Year | Department            | Date       | Places Visited                           | No. of students | Class               |
|------|-----------------------|------------|------------------------------------------|-----------------|---------------------|
| 1    | Zoology               | 24/10/24   | Vernicompsting event by Nss              | 12              | NSS<br>Student      |
| 2    | Microbiology          | 23/3/2024  | Someshwar sugar factory                  | 05              | T.Y.Bsc students    |
|      |                       | 22/3/2024  | Agharkar<br>research centre<br>Hol       | 13              | S.Y.Bsc students    |
| 3    | Botany and<br>Zoology | 20/10/2023 | Rahuri college<br>of<br>Agriculture,pune | 40              | S.Y.Bsc<br>students |
| 4    | Electronics           | 19/04/2024 | Someshwar sugar factory                  | 47              | S.Y.BCS<br>students |