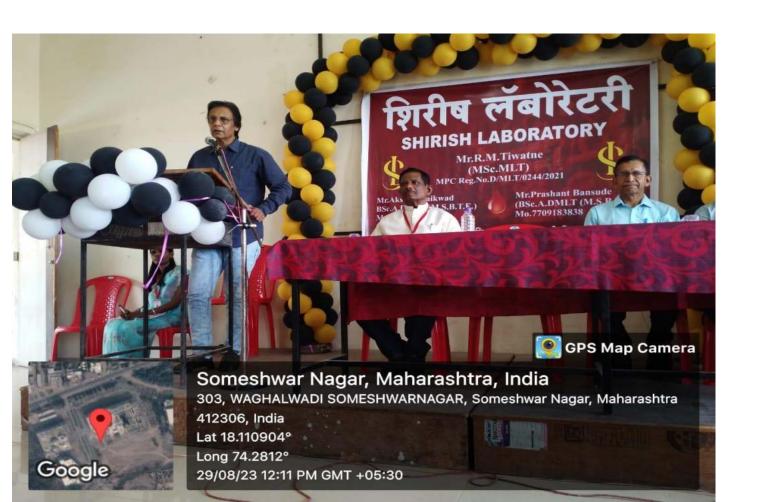

## Department Of Microbiology conducting workshop health Awareness

Shri SomeshwarShikshanPrasarakMandal's
SomeshwarVidnyan Mahavidyalaya, Someshwarnagar
NOTICE

All students of F.Y.B.Sc. F.Y.B.Sc. (Comp.Sci), S.Y.B.Sc.(Microbiology) and T.Y.B.Sc.(Microbiology) here by inform that on 29<sup>th</sup> August 2023 One Day Workshop is organized by Department of Microbiology in collaboration with "Shirish Laboratory, Baramati". In which Blood group detection activity is also arranged.

The details of workshop is as follows:

Day: Tuesday

Date :29th August 2023

Time: 11.00 am

Topic: "Health Awareness"

**Activity: Blood group Detection** 

Venue: Seminar Hall

Engineering college building.