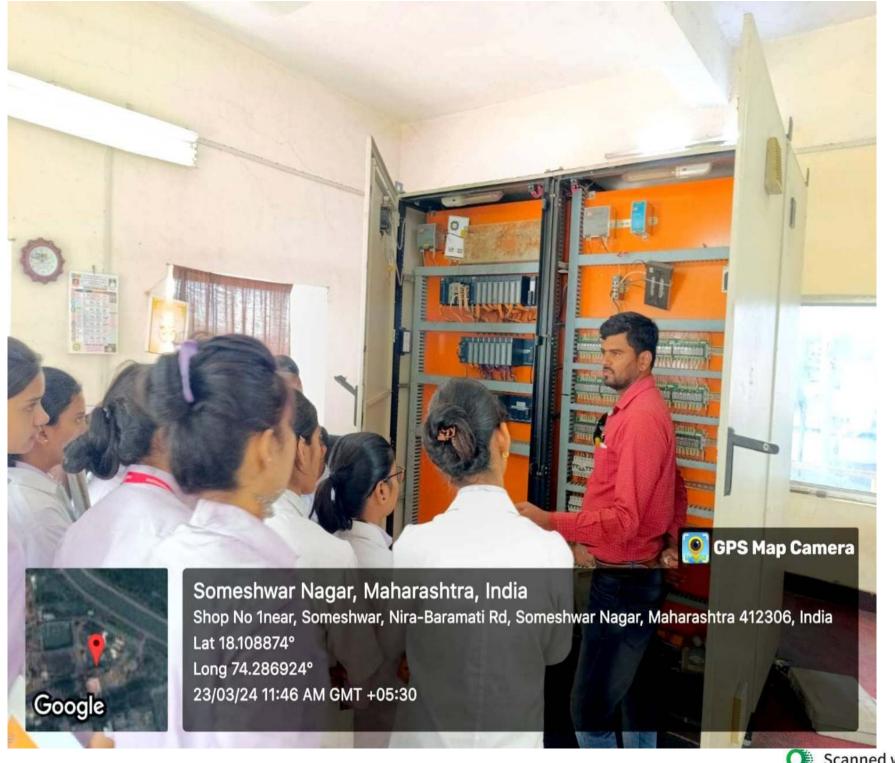

#### > Department Microbiology Arranged Industrial visit and educational Tour

II Tamaso ma Jyotirgamaya II Shri Someshwar Shikshan Prasarak Mandal's Phone (02112) 283187, 282728

Someshwarnagar, Tal: Baramati, Dist: Pune Pin - 412 306, Maharashtra, India Estd.: 2007 (Afilliated to Savitribai Phule Pune University, Pune)

Someshwarnagar.

Subject: Application for industrial visit...

Respected Sir,

With reference to above subject, writing this letter to request permission to visit Someshwar Sugar Factory, Someshwarnagar along with the total 21 students and 2 faculty members along with 15 students from S. Y. B.Sc. and 06 students from T.Y.B.Sc. Microbiology class of our college. Along with education, extracurricular activities, and industrial visit are also necessary for the growth of a student's mental capability. Industrial visit includes ethanol production, Microbiology laboratory, water treatment plant, etc.