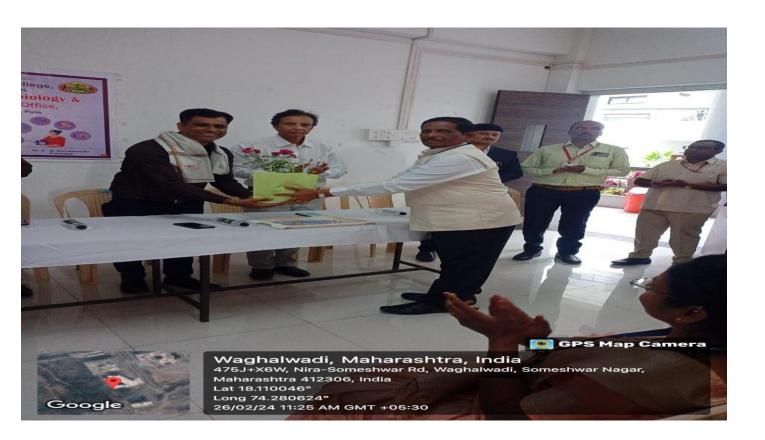

# A detailed report on 'Plant Propagation Technology and Start-up' workshop

A Workshop on 'Plant Propagation Technology and Start-up' was conducted on Saturday, 03/02/2024 at Someshwar Science College of Shri Someshwar Shikshan Prasarak Mandal.

The workshop organized jointly by Student Development Office, Savitribai Phule Punc University and Department of Botany, Someshwar Science College, Ssomeshwarnagar. The workshop was guided by the noted environmental expert and founder president of Devrai Foundation Shri, Raghunath Dhole.

While introducing the formal program, Head of Botany Department and coordinator of this workshop Prof. Shubham Thombare explained the intention of this workshop is to encourage students to develop businesses like nurseries through tree planting technology in rural areas like ours. The principal of the college and chairman of this workshop Dr. S. B. Suryavanshi said the importance of such a program for the development of students in the college.