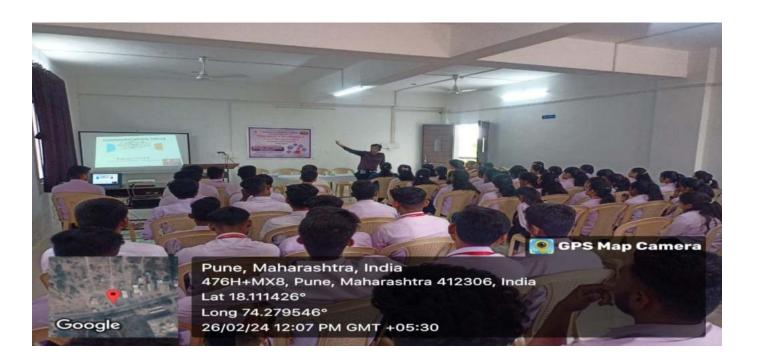

# **Workshop Details**

| Year    | Departme<br>nt                              | Date       | No of stude nts. | Workshops<br>and event<br>Name              | Class                    |
|---------|---------------------------------------------|------------|------------------|---------------------------------------------|--------------------------|
| 2022    | Botany                                      | 3/02/2024  | 58               | Plant Prorogation technique and startup     | FYBSc<br>SYBSc           |
| 2023-24 | Computer<br>Science                         | 26/02/2024 | 57               | Career Guidance<br>and Opportunity in<br>IT | TYBCS                    |
|         |                                             | 23/02/2024 | 9                | Logo competition                            | FYBSC<br>&FYBCS          |
|         |                                             | 28/02/2024 | 15               | 'C' competition                             | FYBSC<br>&FYBCS          |
|         | Microbiology                                | 23/08/2023 | 143              | Health Awareness                            | All BSc students         |
|         |                                             | 26/02/2024 | 59               | Life skill and personality development      | All BSc and MSc students |
|         | Mathematics<br>and Statistics<br>Department | 28/02/2024 | 35               | Model Presentation                          | All Bsc and BCS students |

Day and Date of the workshop: Monday, 26/02/2024

Time: 11:00 AM onwards

Miss. R. S. Jagtap.

Department of Computer Science

Principal

Someshwar Science College, Someshwarnaga-

Wο

### **Exploring Career Opportunities and Placement in IT Industries**

**Date:** February 26, 2024

Venue: Someshwar Science College, Someshwarnagar

**Organizer:** Department of Computer Science & SDO, Someshwar Science College.

#### **Introduction:**

On February 26, 2024, the Department of Computer Science at Someshwar Science College organized a one-day workshop focusing on career opportunities and placement in the Information Technology (IT) industry. Held at the college premises in Someshwarnagar, the workshop aimed to provide participants with insights into the diverse career paths available in IT and equip them with the necessary knowledge and skills to secure placements in reputed IT companies.

#### Inaugural Session:

The workshop commenced with an inaugural session featuring esteemed guest speakers, Prof. Gajanan Joshi sir and Prof. Gautam Kudale sir. Asst. Prof. Jagtap. R.S, Head of the Department of Computer Science, extended a warm welcome to all participants and emphasized the importance of the workshop in guiding students towards successful careers in the IT industry.