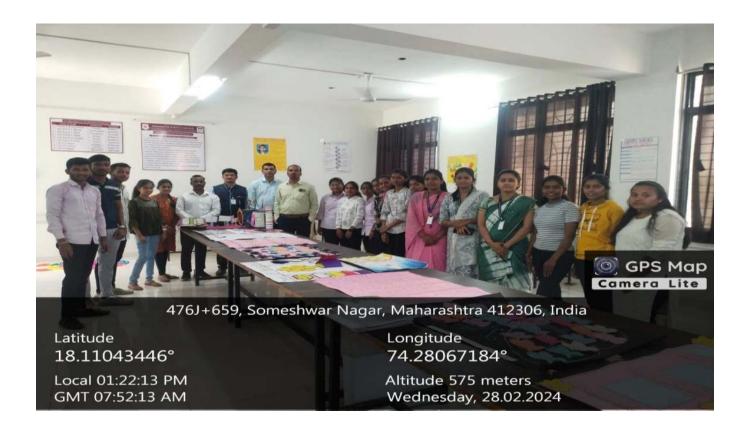

# **Workshop Details**

| Year    | Departme<br>nt                              | Date       | No of stude nts. | Workshops<br>and event<br>Name              | Class                    |
|---------|---------------------------------------------|------------|------------------|---------------------------------------------|--------------------------|
| 2022    | Botany                                      | 3/02/2024  | 58               | Plant Prorogation technique and startup     | FYBSc<br>SYBSc           |
| 2023-24 | Computer<br>Science                         | 26/02/2024 | 57               | Career Guidance<br>and Opportunity in<br>IT | TYBCS                    |
|         |                                             | 23/02/2024 | 9                | Logo competition                            | FYBSC<br>&FYBCS          |
|         |                                             | 28/02/2024 | 15               | 'C' competition                             | FYBSC<br>&FYBCS          |
|         | Microbiology                                | 23/08/2023 | 143              | Health Awareness                            | All BSc students         |
|         |                                             | 26/02/2024 | 59               | Life skill and personality development      | All BSc and MSc students |
|         | Mathematics<br>and Statistics<br>Department | 28/02/2024 | 35               | Model Presentation                          | All Bsc and BCS students |