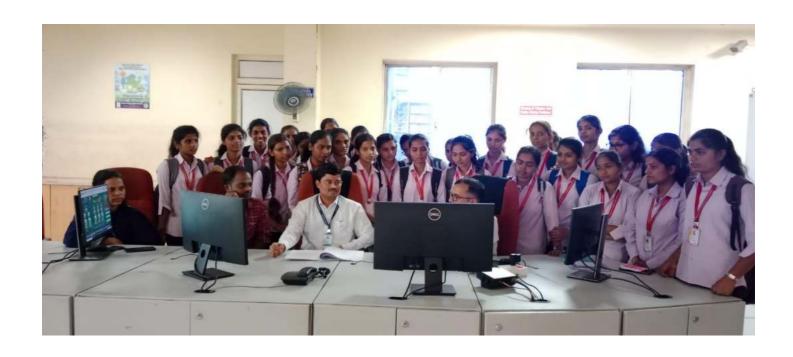

#### > Department Microbiology Arranged Industrial visit and educational Tour

II Tamaso ma Jyotirgamaya II Shri Someshwar Shikshan Prasarak Mandal's Phone (02112) 283187, 282728

Someshwarnagar, Tal: Baramati, Dist: Pune Pin - 412 306, Maharashtra, India Estd.: 2007 (Afilliated to Savitribai Phule Pune University, Pune)

Someshwarnagar.

Subject: Application for industrial visit...

Respected Sir,

With reference to above subject, writing this letter to request permission to visit Someshwar Sugar Factory, Someshwarnagar along with the total 21 students and 2 faculty members along with 15 students from S. Y. B.Sc. and 06 students from T.Y.B.Sc. Microbiology class of our college. Along with education, extracurricular activities, and industrial visit are also necessary for the growth of a student's mental capability. Industrial visit includes ethanol production, Microbiology laboratory, water treatment plant, etc.