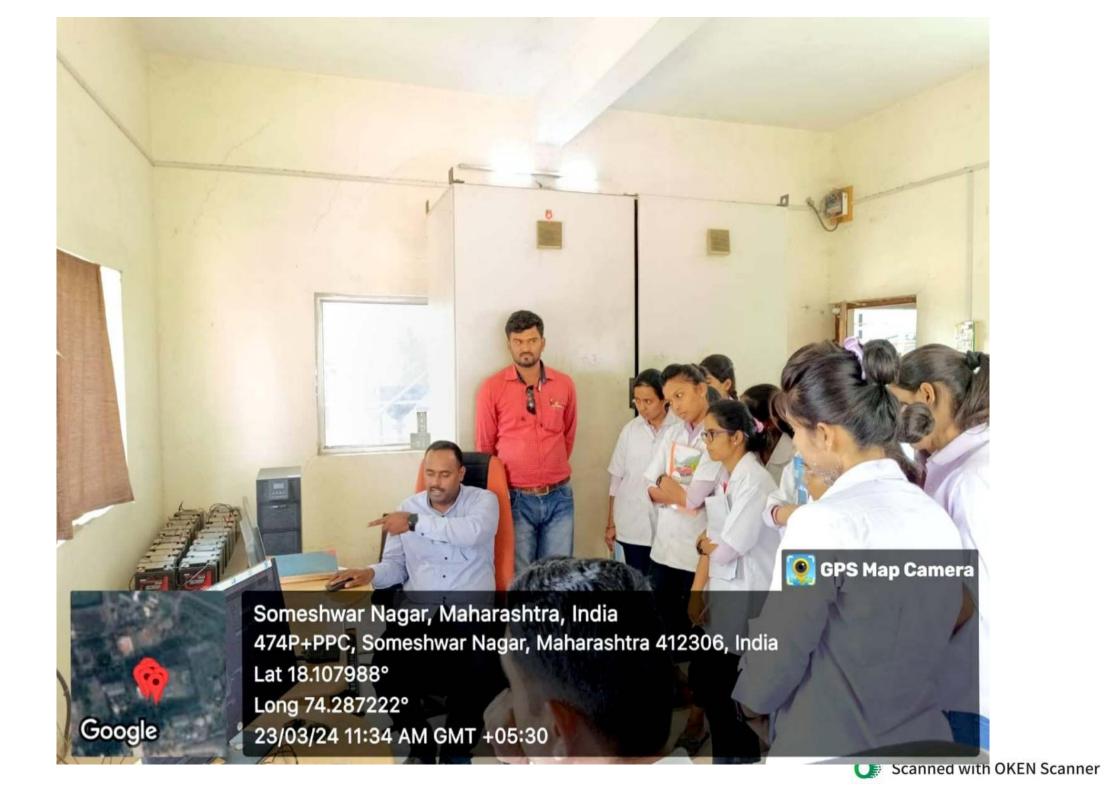

#### > Department Microbiology Arranged Industrial visit and educational Tour

II Tamaso ma Jyotirgamaya II Shri Someshwar Shikshan Prasarak Mandal's Phone (02112) 283187, 282728

Someshwarnagar, Tal: Baramati, Dist: Pune Pin - 412 306, Maharashtra, India Estd.: 2007 (Afilliated to Savitribai Phule Pune University, Pune)

Someshwarnagar.

Subject: Application for industrial visit...

Respected Sir,

With reference to above subject, writing this letter to request permission to visit Someshwar Sugar Factory, Someshwarnagar along with the total 21 students and 2 faculty members along with 15 students from S. Y. B.Sc. and 06 students from T.Y.B.Sc. Microbiology class of our college. Along with education, extracurricular activities, and industrial visit are also necessary for the growth of a student's mental capability. Industrial visit includes ethanol production, Microbiology laboratory, water treatment plant, etc.