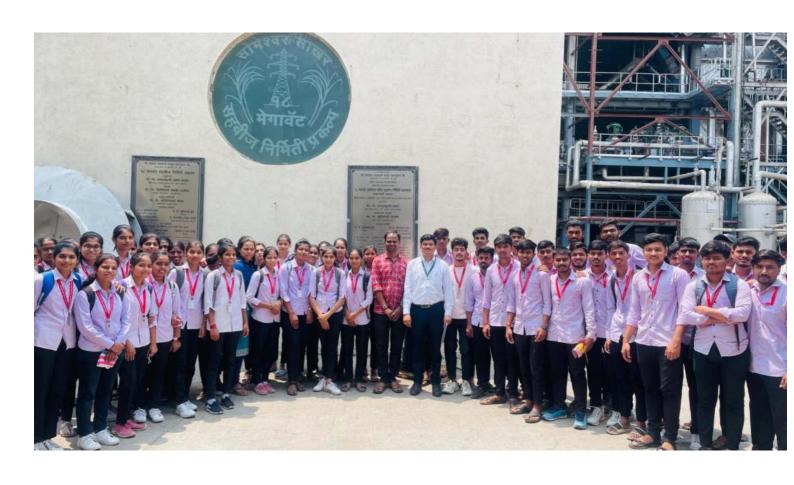

### > Study tours and Field visit:

All Departments Student are actively participated in regular field Practical Classes. Educational Field Visit & Study tour provide students with a great opportunity to learn about Students with practical knowledge attained in the real world. Field trips to important place encourage students to develop knowledge and engaged to learn from these experiences. Microbiology, Zoology, botany and electronics departments arrange field visit & study tour as a part of curriculum.

| Year | Department            | Date       | Places Visited                           | No. of students | Class               |
|------|-----------------------|------------|------------------------------------------|-----------------|---------------------|
| 1    | Zoology               | 24/10/24   | Vernicompsting event by Nss              | 12              | NSS<br>Student      |
| 2    | Microbiology          | 23/3/2024  | Someshwar sugar factory                  | 05              | T.Y.Bsc students    |
|      |                       | 22/3/2024  | Agharkar<br>research centre<br>Hol       | 13              | S.Y.Bsc students    |
| 3    | Botany and<br>Zoology | 20/10/2023 | Rahuri college<br>of<br>Agriculture,pune | 40              | S.Y.Bsc<br>students |
| 4    | Electronics           | 19/04/2024 | Someshwar sugar factory                  | 47              | S.Y.BCS<br>students |

Subject: About Industrial Visit at 18MW Cogeneration Plant...

Respected sir,

With reference to the mentioned subject, our Department of Electronic Science has industrial visits as part of our SYBCS Practical Curriculum. I hereby request to get permission for an industrial visit to our Someshwar Cooperative Sugar Factory 18 MW cogeneration plant.

Our faculty members intend to pay a visit on Friday, April 19, 2024, beginning at 10:00 a.m. So, kindly allow us for said visit.

Thanking You,

students - 78 faculties - 03

Someshwar Science College, Someshwarnagar