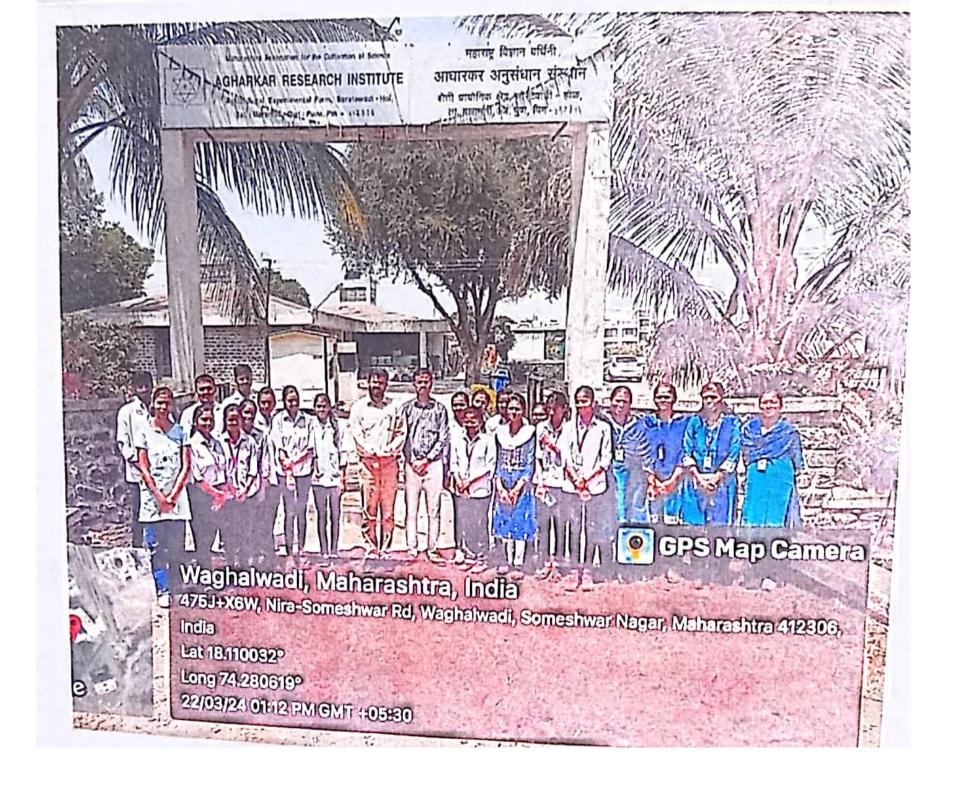

| Year | Department            | Date       | Places Visited                           | No. of students | Class               |
|------|-----------------------|------------|------------------------------------------|-----------------|---------------------|
| 1    | Zoology               | 24/10/24   | Vernicompsting event by Nss              | 12              | NSS<br>Student      |
| 2    | Microbiology          | 23/3/2024  | Someshwar sugar factory                  | 05              | T.Y.Bsc students    |
|      |                       | 22/3/2024  | Agharkar<br>research centre<br>Hol       | 13              | S.Y.Bsc students    |
| 3    | Botany and<br>Zoology | 20/10/2023 | Rahuri college<br>of<br>Agriculture,pune | 40              | S.Y.Bsc<br>students |
| 4    | Electronics           | 19/04/2024 | Someshwar sugar factory                  | 47              | S.Y.BCS<br>students |

Someshwarnagar.

Subject: Application for industrial visit...

Respected Sir,

With reference to above subject, writing this letter to request permission to visit Someshwar Sugar Factory, Someshwarnagar along with the total 21 students and 2 faculty members along with 15 students from S. Y. B.Sc. and 06 students from T.Y.B.Sc. Microbiology class of our college. Along with education, extracurricular activities, and industrial visit are also necessary for the growth of a student's mental capability. Industrial visit includes ethanol production, Microbiology laboratory, water treatment plant, etc.