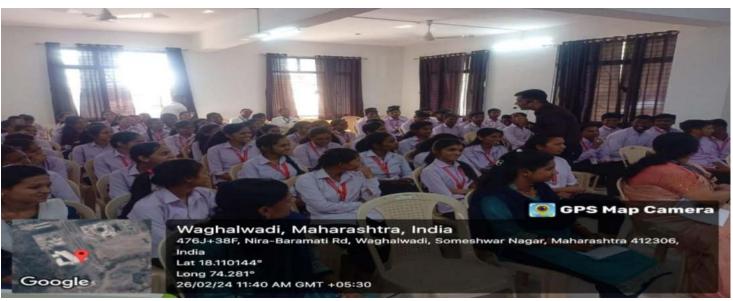

# A detailed report on 'Plant Propagation Technology and Start-up' workshop

A Workshop on 'Plant Propagation Technology and Start-up' was conducted on Saturday, 03/02/2024 at Someshwar Science College of Shri Someshwar Shikshan Prasarak Mandal.

A total of 87 students participated in this workshop. The anchoring was done by Prof. Kalyani Kare and acknowledgment was presented by Prof. Samruddhi Pawar.

3

3

Mr. Raghunath Dhole, Mr. Rushikesh Gaikwad and Mr. Shubham Thombare, Ms. Samruddhi Pawar with the participated students