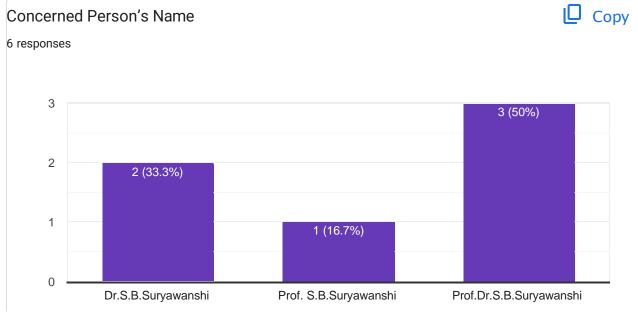

### Concerned Person's Name

Employer Feedback

A/p:Gulunche, Pune

| Contact Number               |
|------------------------------|
| 5 responses                  |
| 7498437156                   |
| 9823521613                   |
| 9689525302                   |
| 9890830463                   |
| 9403327978                   |
| 9011633868                   |
| Email ID                     |
| 5 responses                  |
| poojachavan200694@gmail.com  |
| preetishinde49@gmail.com     |
| jayshreebhs20@gmail.com      |
| holkarpd28@gmail.com         |
| prajktaab.svm@gmail.com      |
| shindepriynaka1492@gmail.com |