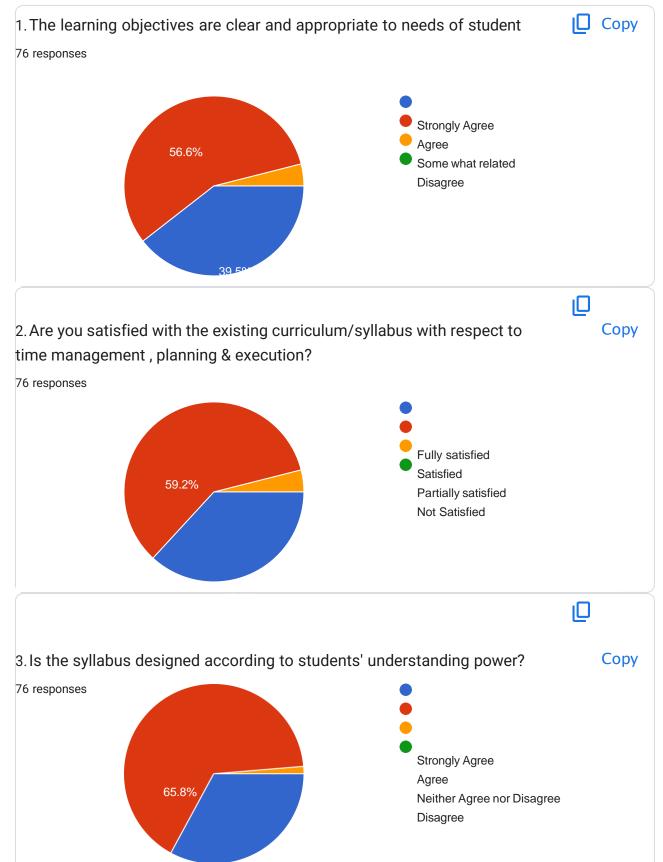

### A. Preliminary Information Note: Provide the separate feedback for each Subjects taught by you in academic year 2023-24