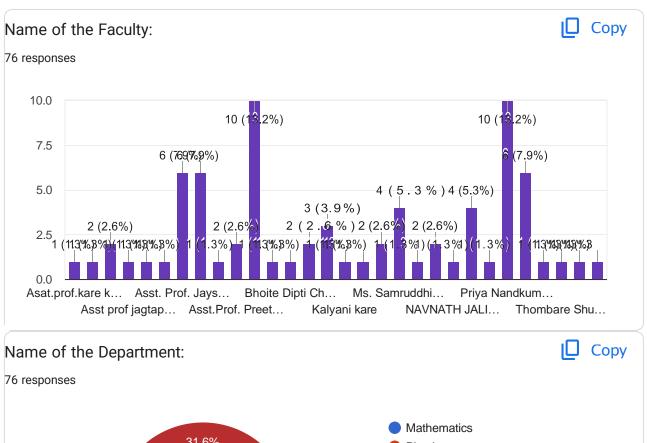

## Teacher Feedback Form A.Y. 2023-24

76 responses

### Name of the course taught:

76 responses

Organic Chemistry

Organic chemistry

Organic reaction and reagents

Operating system

Air, Water and Soil Microbiology

Numerical Techniques

**Descriptive Statistics -II** 

Enzymology

Operating System and computer network

Inorganic chemistry I

MB: 3611 Nanobiotechnology

Graph theory

Plant Life and Utilization -I

| Class:                         |  |
|--------------------------------|--|
| 76 responses                   |  |
| T.Y.B.Sc.(Microbiology)        |  |
| T.Y.B.Sc                       |  |
| T.Y.B.Sc.                      |  |
| F. Y. BSc.                     |  |
| SYBSc                          |  |
| F. Y. B. C. S.                 |  |
| TYBSc Microbiology             |  |
| F.Y.B.Sc.                      |  |
| F.Y.Bsc(Computer Science)      |  |
| M.Sc.II                        |  |
| S. Y. BSc                      |  |
| S. Y. B.Sc. (Computer Science) |  |
| M.Scl                          |  |
| M.Sc.I                         |  |
| TYBCS                          |  |
| S.Y.B.Sc comp Sci              |  |
| FYBSC                          |  |
| TYBSc                          |  |
| SYBSC ( comp. SCI)             |  |
| TYBCs                          |  |
|                                |  |