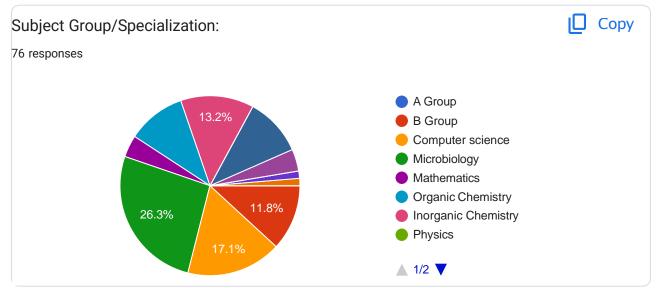

### Name of the course taught:

76 responses

Organic Chemistry

Organic chemistry

Organic reaction and reagents

Operating system

Air, Water and Soil Microbiology

Numerical Techniques

Inorganic chemistry practical sem II

Waste management

**Descripative Statistics** 

Metabolism

Food Microbiology

Organic Chemistry III

Agriculture Microbiology

Discrete probability and probability distribution -II

MB: 112 Basic techniques in Microbiology

Immunology I

Software engineering

Fermentation Technology I

Instrumentation System

Data science

Bacterial Physiology and Fermentation Technology

T.Y.B.Sc.

RDBMS

CH-202 Analytical Chemistry

Plant Life and Utilization - II

Medical Microbiology I

Medicinal Chemistry

Plant Biotechnology

MB- 369

Computer network I

Ch-505 inorganic chemistry practical

Semiconductor Device & Electronic Circuit

MB: 364 Molecular biology

Inorganic chemistry II

Inorganic chemistry practical II sem II

Physical Chemistry

Ability Enhancement course English

Web Technologies - II

Inorganic chemistry II (co-ordination chemistry) MB:

122 Microbial cultivation and growth Descriptive

Statistics -I

MTC-231 Groups& Coding Theory

CH-201 Inorganic chemistry

Statistics

Inorganic chemistry practical I sem I

**Plant Physiology** 

Practical course MB-151 P

Medical microbiology II

Plant Morphology and Anatomy

MB: 354 Genetics

Data Structures and Algorithms - II

Medical microbiology and Immunology

Java

**Discrete Mathematics** 

Natural product and organic reaction mechanism

**Bacterial Genetics** 

CH-504 inorganic chemistry I

Web Technologies - I

Microcontroller Architecture & Programming

Practical course III MB-359

Practical course MB 101 P

Advanced c programming

Methods of applied Statistics

Data Structures and Algorithms - I

Problem solving using computer and c programming

Marine Microbiology

Discrete probability and probability distribution -I

**Descriptive Statistics -II** 

Enzymology

Operating System and computer network

Inorganic chemistry I

MB: 3611 Nanobiotechnology

Graph theory

Plant Life and Utilization -I

| Class:                         |  |
|--------------------------------|--|
| 76 responses                   |  |
| T.Y.B.Sc.(Microbiology)        |  |
| T.Y.B.Sc                       |  |
| T.Y.B.Sc.                      |  |
| F. Y. BSc.                     |  |
| SYBSc                          |  |
| F. Y. B. C. S.                 |  |
| TYBSc Microbiology             |  |
| F.Y.B.Sc.                      |  |
| F.Y.Bsc(Computer Science)      |  |
| M.Sc.II                        |  |
| S. Y. BSc                      |  |
| S. Y. B.Sc. (Computer Science) |  |
| M.Scl                          |  |
| M.Sc.I                         |  |
| TYBCS                          |  |
| S.Y.B.Sc comp Sci              |  |
| FYBSC                          |  |
| TYBSc                          |  |
| SYBSC ( comp. SCI)             |  |
| TYBCs                          |  |
|                                |  |