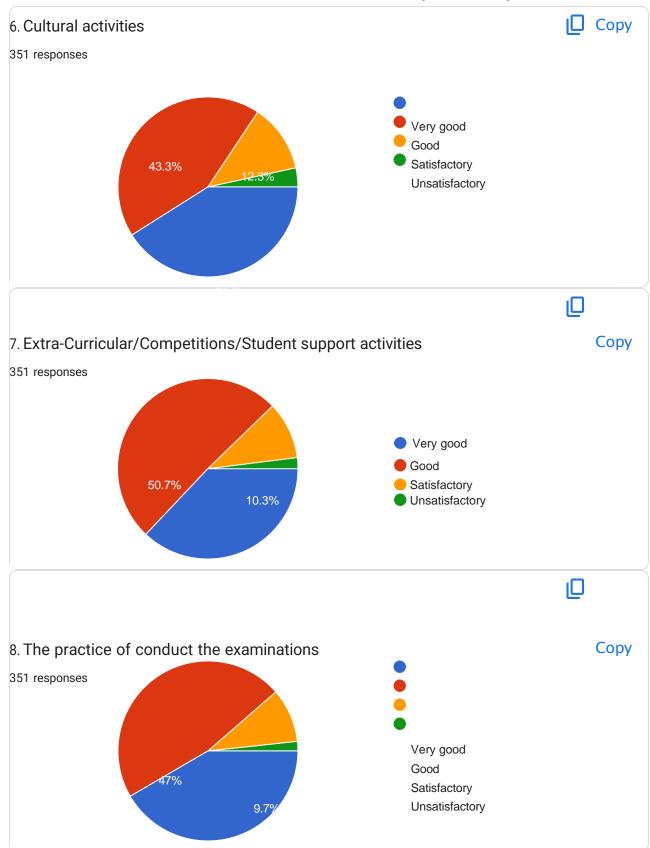

# Student's Feedback Science College, Someshwarnagar.

351 responses

Publish analytics

2. Feedback About College

| 11. Any Other Suggestion<br>351 responses |  |
|-------------------------------------------|--|
| No                                        |  |
| no                                        |  |
| nothing                                   |  |
| No                                        |  |
| No suggestion                             |  |
| Nothing                                   |  |
| Nothing                                   |  |
|                                           |  |
|                                           |  |
| Good                                      |  |
| Very good                                 |  |
| Good                                      |  |
| No mandatory                              |  |
| NO                                        |  |
| No suggestion                             |  |
| No any suggestions                        |  |
| All well                                  |  |
| Good quality team                         |  |
| New GYM material in college campus        |  |
| Very nice                                 |  |