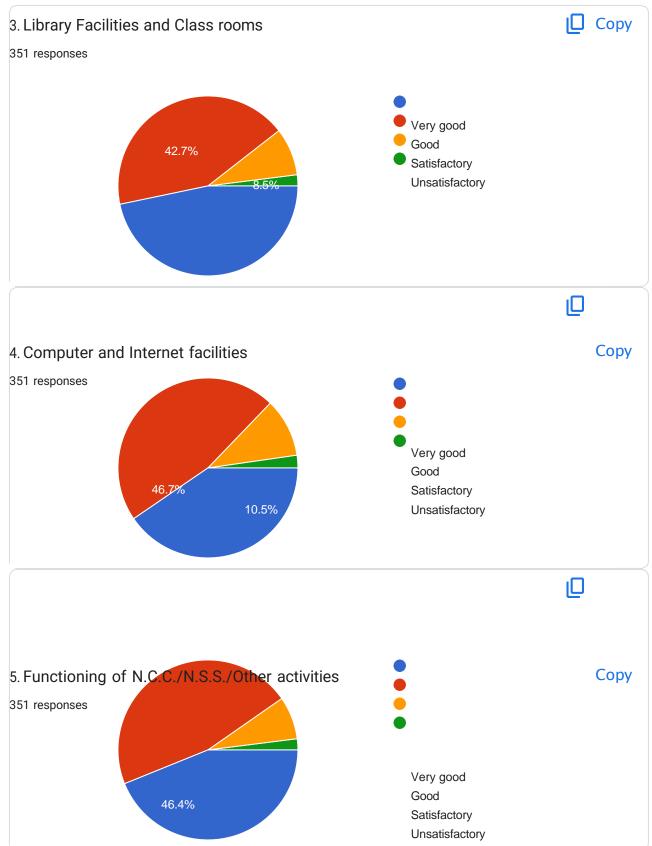

# Student's Feedback Science College, Someshwarnagar.

351 responses

Publish analytics

2. Feedback About College

| 11. Any Other Suggestion<br>351 responses |  |
|-------------------------------------------|--|
| No                                        |  |
| no                                        |  |
| nothing                                   |  |
| No                                        |  |
| No suggestion                             |  |
| Nothing                                   |  |
| Nothing                                   |  |
|                                           |  |
|                                           |  |
| Good                                      |  |
| Very good                                 |  |
| Good                                      |  |
| No mandatory                              |  |
| NO                                        |  |
| No suggestion                             |  |
| No any suggestions                        |  |
| All well                                  |  |
| Good quality team                         |  |
| New GYM material in college campus        |  |
| Very nice                                 |  |