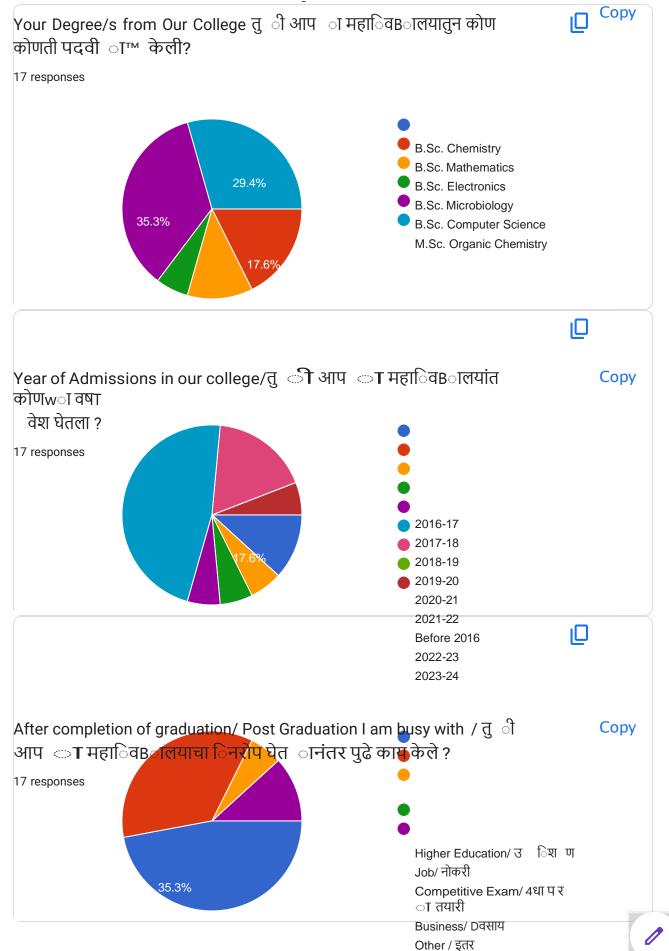

### Name/ तुमचे नाव

17 responses

Chavan Nikita Dilip

Takmode Pratiksha Rajendra

Holkar Pachukant Dnyandev

Asst. Prof. Jayshree Mahadev Bhosale

Rushikesh Prakash Pise

Preeti Pralhad Shinde

Yogesh Ashok Atole

Kadam Rutuja Chandrakant

Sankpal Sayali Satish

Prathamesh Ganesh Kale

Palange Anuja Suresh

Karche Samruddhi Shantaram

Poonam Dhananjay Madane

Khomane Trupti vikas

Ms Prajkta Subhash Adsul

Chavan Pooja Kuber

Tejas Sanjay Pawar

| 1:46 PM                                        | Alumni Feedback माजी िवBा ाचा |
|------------------------------------------------|-------------------------------|
| Address/ पKা                                   |                               |
| 17 responses                                   |                               |
| A/P: Taradgaon                                 |                               |
| Soratewadi                                     |                               |
| A/P : Hol Tal -Baramati Dist- Pune             |                               |
| Murti, Mohave                                  |                               |
| At.post Koparde tal-khanadala dist-satara      |                               |
| At- Karnalwadi Post Gulunche Taluka-Puran      | dar District -Pune A/P        |
| Shirsuphal Tal Baramati Dist Pune              |                               |
| A/p: Murum, Tal : Baramati, Dist:Pune          |                               |
| Murum, Phaltan, Maharashtra                    |                               |
| A/P. Waki. Tal. Baramati. Dist. Pune 412306    | 5                             |
| Nira                                           |                               |
| A/p- Hol Tal- Baramati dist Pune               |                               |
| At-Pisurti, post-Jeur, tal-purandar, dist-pune |                               |
| Korhale BK                                     |                               |
| A/p- Vadgaon Nimbalkar, Baramati, Dist-Pur     | ne                            |
| A/P- Wanewadi,Tal-Baramati,Dist-Pune           |                               |
| Someshwar nagar Tal. Baramati Dist. Pune       |                               |
|                                                |                               |