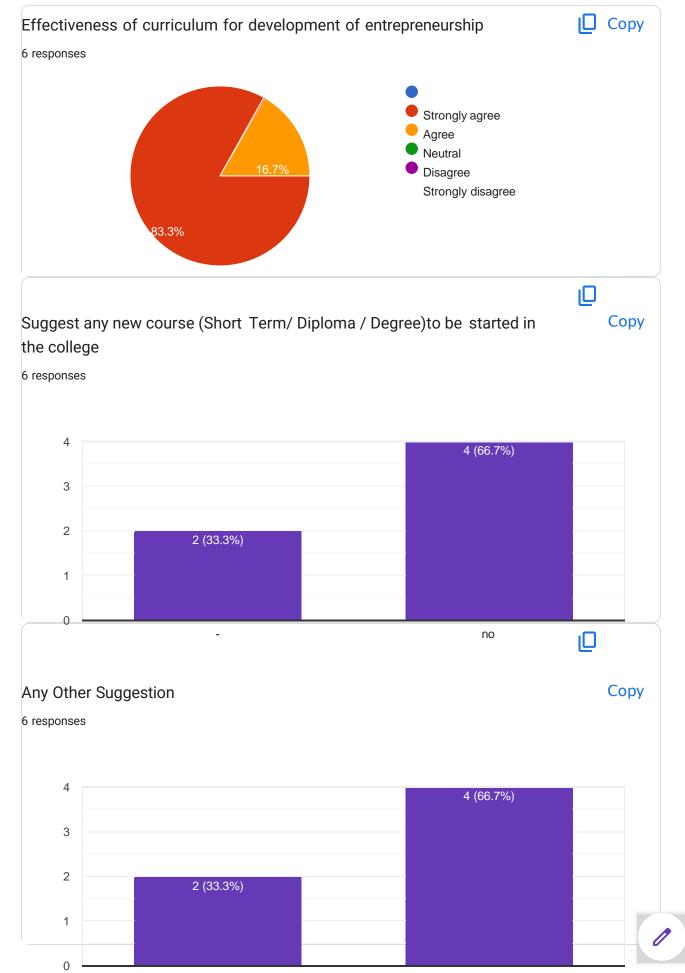

no

This content is neither created nor endorsed by Google. - Terms of Service - Privacy Policy

Employer Feedback Does this form look suspicious? Report