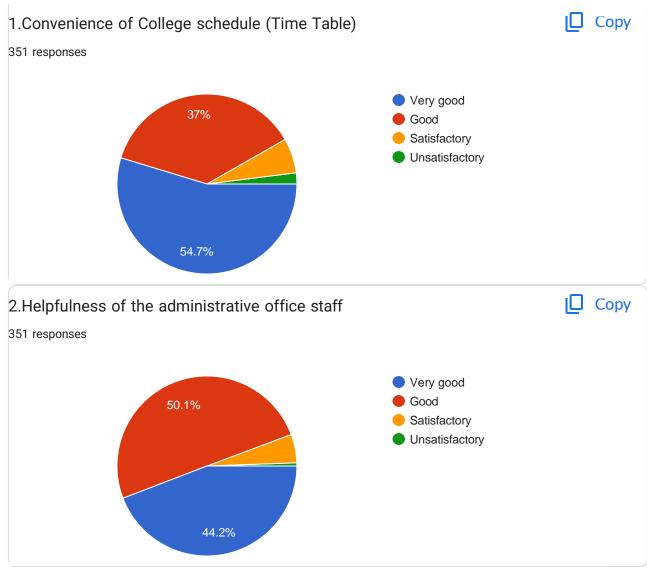

# Student's Feedback Science College, Someshwarnagar.

351 responses

Publish analytics

2. Feedback About College

| 11. Any Other Suggestion<br>351 responses |  |
|-------------------------------------------|--|
| No                                        |  |
| no                                        |  |
| nothing                                   |  |
| No                                        |  |
| No suggestion                             |  |
| Nothing                                   |  |
| Nothing                                   |  |
|                                           |  |
|                                           |  |
| Good                                      |  |
| Very good                                 |  |
| Good                                      |  |
| No mandatory                              |  |
| NO                                        |  |
| No suggestion                             |  |
| No any suggestions                        |  |
| All well                                  |  |
| Good quality team                         |  |
| New GYM material in college campus        |  |
| Very nice                                 |  |