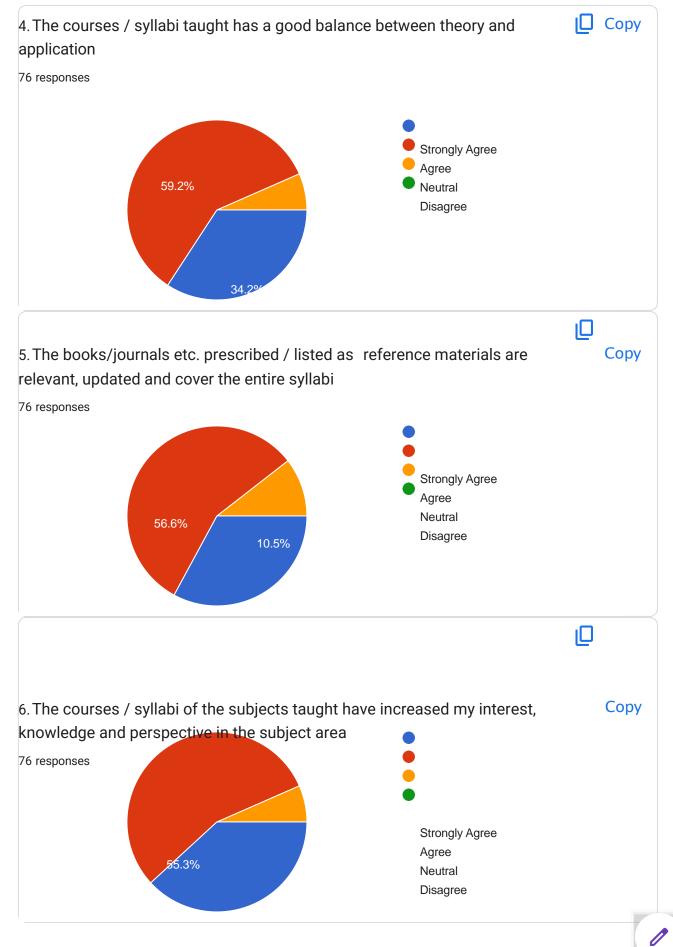

### A. Preliminary Information Note: Provide the separate feedback for each Subjects taught by you in academic year 2023-24