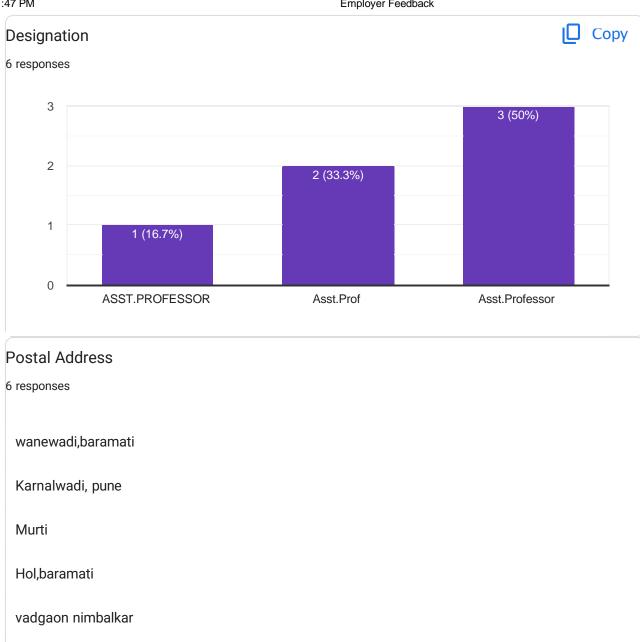

### Publish analytics

Name of employer

6 responses

Ms.Pooja chavan

Preeti Shinde

Ms. Jayshree Mahadev Bhosale

Holkar Pachukant

Ms. Prajekta Adsul

Ms.Shinde Priynka

Ms Prajkta Subhash Adsul

Chavan Pooja Kuber

Tejas Sanjay Pawar

| 1:46 PM                                        | Alumni Feedback माजी िवBा ाचा |
|------------------------------------------------|-------------------------------|
| Address/ पKা                                   |                               |
| 17 responses                                   |                               |
| A/P: Taradgaon                                 |                               |
| Soratewadi                                     |                               |
| A/P : Hol Tal -Baramati Dist- Pune             |                               |
| Murti, Mohave                                  |                               |
| At.post Koparde tal-khanadala dist-satara      |                               |
| At- Karnalwadi Post Gulunche Taluka-Puran      | dar District -Pune A/P        |
| Shirsuphal Tal Baramati Dist Pune              |                               |
| A/p: Murum, Tal : Baramati, Dist:Pune          |                               |
| Murum, Phaltan, Maharashtra                    |                               |
| A/P. Waki. Tal. Baramati. Dist. Pune 412306    | 5                             |
| Nira                                           |                               |
| A/p- Hol Tal- Baramati dist Pune               |                               |
| At-Pisurti, post-Jeur, tal-purandar, dist-pune |                               |
| Korhale BK                                     |                               |
| A/p- Vadgaon Nimbalkar, Baramati, Dist-Pur     | ne                            |
| A/P- Wanewadi,Tal-Baramati,Dist-Pune           |                               |
| Someshwar nagar Tal. Baramati Dist. Pune       |                               |
|                                                |                               |