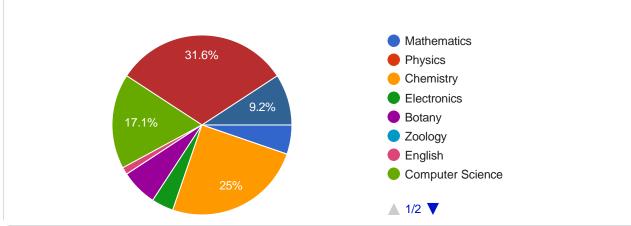

### Name of the course taught:

76 responses

Organic Chemistry

Organic chemistry

Organic reaction and reagents

Operating system

Air, Water and Soil Microbiology

Numerical Techniques

Inorganic chemistry practical sem II

Waste management

**Descripative Statistics** 

Metabolism

Food Microbiology

Organic Chemistry III

Agriculture Microbiology

Discrete probability and probability distribution -II

MB: 112 Basic techniques in Microbiology

Immunology I

Software engineering

Fermentation Technology I

Instrumentation System

Data science

Bacterial Physiology and Fermentation Technology

T.Y.B.Sc.

RDBMS

CH-202 Analytical Chemistry

Plant Life and Utilization - II

Medical Microbiology I

Medicinal Chemistry

Plant Biotechnology

MB- 369

Computer network I

Ch-505 inorganic chemistry practical

Semiconductor Device & Electronic Circuit

MB: 364 Molecular biology

Inorganic chemistry II

Inorganic chemistry practical II sem II

Physical Chemistry

Ability Enhancement course English

Web Technologies - II

Inorganic chemistry II (co-ordination chemistry) MB:

122 Microbial cultivation and growth Descriptive

Statistics -I

MTC-231 Groups& Coding Theory

CH-201 Inorganic chemistry

Statistics

Inorganic chemistry practical I sem I

**Plant Physiology** 

Practical course MB-151 P

Medical microbiology II

Plant Morphology and Anatomy

MB: 354 Genetics

Data Structures and Algorithms - II

Medical microbiology and Immunology

Java

**Discrete Mathematics** 

Natural product and organic reaction mechanism

**Bacterial Genetics** 

CH-504 inorganic chemistry I

Web Technologies - I

Microcontroller Architecture & Programming

Practical course III MB-359

Practical course MB 101 P

Advanced c programming

Methods of applied Statistics

Data Structures and Algorithms - I

Problem solving using computer and c programming

Marine Microbiology

Discrete probability and probability distribution -I

**Descriptive Statistics -II** 

Enzymology

Operating System and computer network

Inorganic chemistry I

MB: 3611 Nanobiotechnology

Graph theory

Plant Life and Utilization -I

| Class:                         |  |
|--------------------------------|--|
| 76 responses                   |  |
| T.Y.B.Sc.(Microbiology)        |  |
| T.Y.B.Sc                       |  |
| T.Y.B.Sc.                      |  |
| F. Y. BSc.                     |  |
| SYBSc                          |  |
| F. Y. B. C. S.                 |  |
| TYBSc Microbiology             |  |
| F.Y.B.Sc.                      |  |
| F.Y.Bsc(Computer Science)      |  |
| M.Sc.II                        |  |
| S. Y. BSc                      |  |
| S. Y. B.Sc. (Computer Science) |  |
| M.Scl                          |  |
| M.Sc.I                         |  |
| TYBCS                          |  |
| S.Y.B.Sc comp Sci              |  |
| FYBSC                          |  |
| TYBSc                          |  |
| SYBSC ( comp. SCI)             |  |
| TYBCs                          |  |
|                                |  |