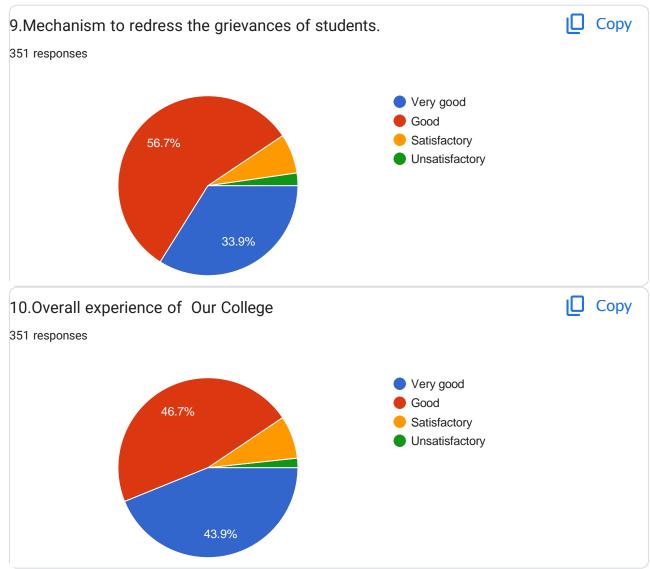

# Student's Feedback Science College, Someshwarnagar.

351 responses

Publish analytics

2. Feedback About College

| 11. Any Other Suggestion<br>351 responses |  |
|-------------------------------------------|--|
| No                                        |  |
| no                                        |  |
| nothing                                   |  |
| No                                        |  |
| No suggestion                             |  |
| Nothing                                   |  |
| Nothing                                   |  |
|                                           |  |
|                                           |  |
| Good                                      |  |
| Very good                                 |  |
| Good                                      |  |
| No mandatory                              |  |
| NO                                        |  |
| No suggestion                             |  |
| No any suggestions                        |  |
| All well                                  |  |
| Good quality team                         |  |
| New GYM material in college campus        |  |
| Very nice                                 |  |